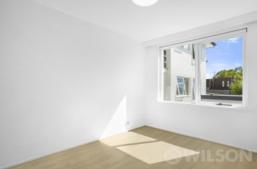

## Featuring:

- Light-filled kitchen and dining area with moveable island bench and plenty of storage
- Stainless steel appliances including dishwasher and gas cooktop
- Spacious lounge room with and access to your own private balcony
- Two spacious bedrooms with built-in wardrobes
- Bathroom with separate bath, shower and toilet
- Spilt system heating and cooling
- One under cover car space