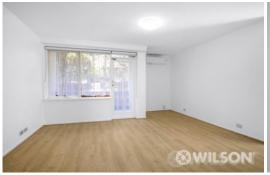

## Featuring:

- Light-filled kitchen and dining area with moveable island bench and plenty of storage
- Stainless steel appliances including dishwasher and gas cooktop
- Spacious lounge room with and access to your own private balcony
- Two spacious bedrooms with built-in wardrobes
- Bathroom with separate bath, shower and toilet
- Spilt system heating and cooling
- One under cover car space