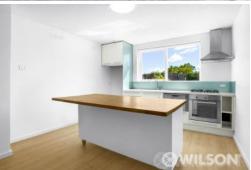

## Featuring:

- Light-filled kitchen and dining area with moveable island bench and plenty of storage
- Stainless steel appliances including dishwasher and gas cooktop
- Spacious lounge room with and access to your own private balcony
- Two spacious bedrooms with built-in wardrobes
- Bathroom with separate bath, shower and toilet
- Spilt system heating and cooling
- One under cover car space