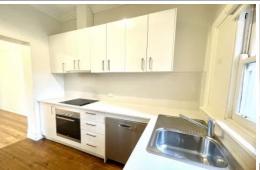

- Generous size apartment with two bedrooms
- Built in robes to master bedroom and access to balcony
- Polished timber floors throughout
- Modern kitchen with electric stainless steel European appliances
- Reverse cycle air conditioner, dishwasher and washing machine
- Security entrance
- Decorative ornamental fire place in lounge room
- Modern and practical bathroom