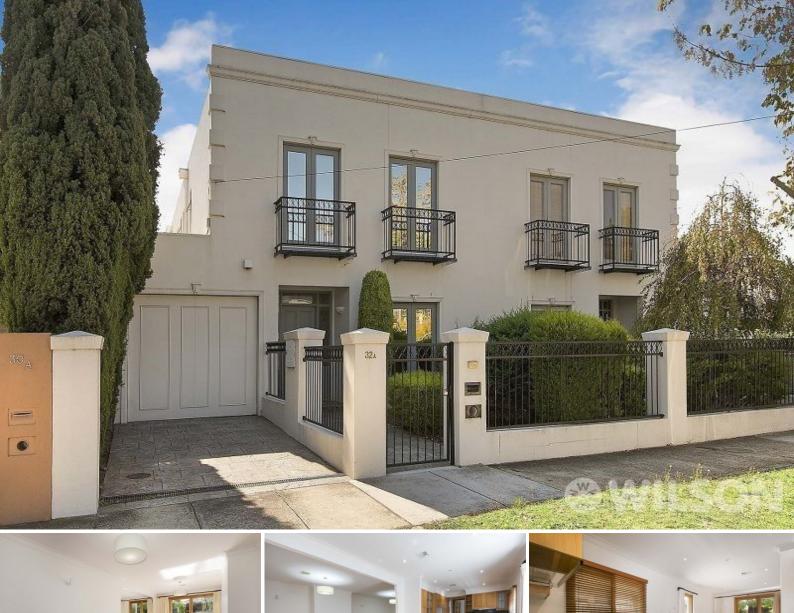

## 32A Beech Street CAULFIELD SOUTH

**WILSON** 

## Modern townhouse in central Caulfield, more than one open plan living space and large sized bedrooms

Modern townhouse in central Caulfield, Light, bright, spacious and immaculate family home in court like setting with Princes Park just moments away. Featuring:

- Downstairs Welcoming entry foyer with incredible storage space
- Huge family room and dining room overlooking private garden with grassed area and patio plus storage shed
- Quality kitchen with stone benches and stainless steel appliances including gas cook top and dishwasher
- Full laundry with great storage
- Fourth bedroom or beautiful study or second living room
- Third bathroom Upstairs
- Master bedroom suite and super-sized ensuite with spa and walk in robe
- Two further large bedrooms with plenty of robes and balconies