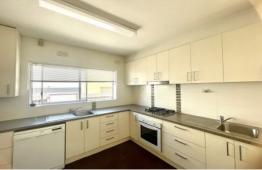

## 4 bedroom plus balcony and private courtyard

Freshly updated, rare find St Kilda Double storey 4 bedroom villa at the rear of a highly sought-after block. Comprising:

Downstairs:

- Entry hall with built in cupboards, extra large L-shaped lounge with plenty of natural light
- Kitchen with gas stove and meals area
- Separate laundry leads to private courtyard
- Powder room
- Single lock up garage