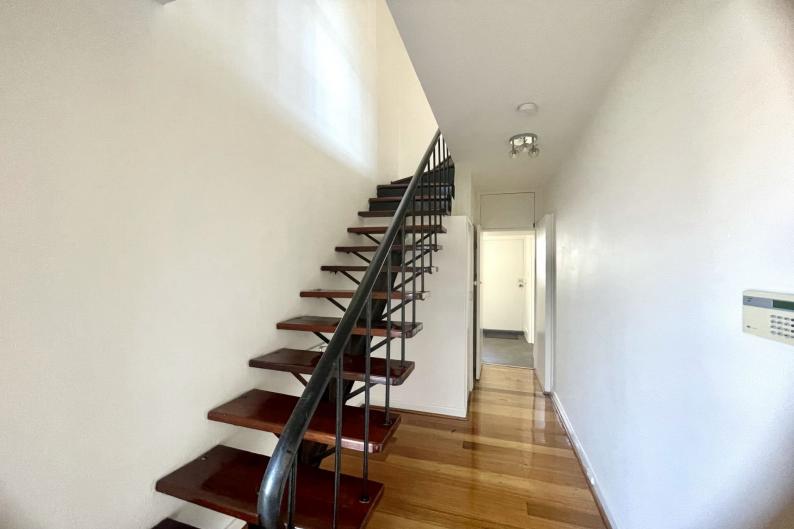

## 4 bedroom plus balcony and private courtyard

Freshly updated, rare find St Kilda Double storey 4 bedroom villa at the rear of a highly sought-after block. Comprising:

Downstairs:

- Entry hall with built in cupboards, extra large L-shaped lounge with plenty of natural light
- Kitchen with gas stove and meals area
- Separate laundry leads to private courtyard
- Powder room
- Single lock up garage

## Upstairs:

- 4 bedrooms or 3 plus study;
- Bathroom with separate shower and bath
- balcony upstairs

Jenny Chin 0422 000 265 jchin@wilsonagents.com.au