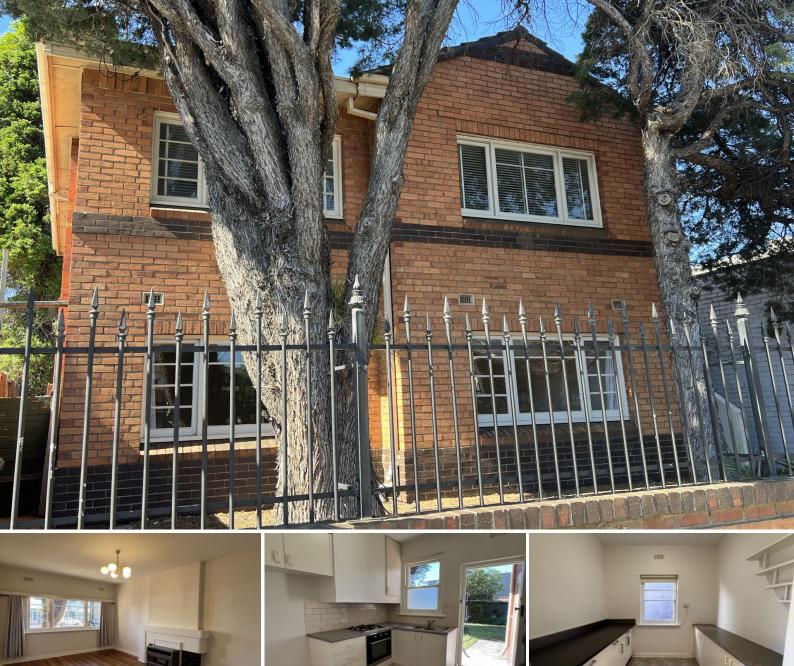

## UNDER APPLICATION - NO FURTHER INSPECTIONS Delightful Duplex - So much better than a flat

Inspection of this spacious ground level two bedroom duplex apartment is a must. Features include hallway entrance, spacious living room with gas heater, two good sized bedrooms, updated kitchen with gas cooking and separate meals/dining area. Other features include polished timber floors, bathroom with shower over bath, separate rear laundry room, and shared north facing rear garden, thats ideal for entertaining and lawn mowing included in rent . You'll even love the tree with sweet oranges.

The location is just a stroll to Chapel Street shops and public transport. NOTE - On street parking only is available

Please ensure that you register your details by selecting the 'Book Inspection Time' button or 'Email Agent' button. As property availability and open for inspection times are subject to change, this will allow us to update you instantly on any changes
It is important that you arrive at the property before the start of the home open time. Late