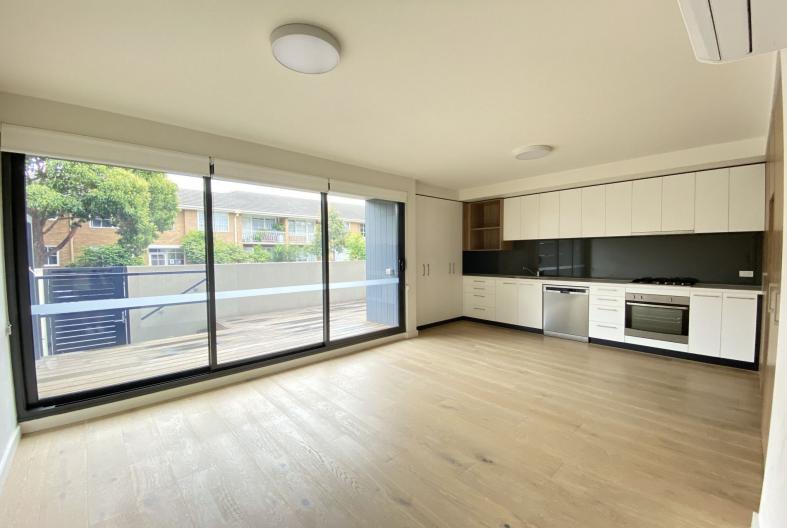

## Stylish two bedroom apartment

Ground floor, ultra sleek two bedroom apartment comprising open plan kitchen and living area through to your private oversized balcony.

Located in the heart of Ormond, this apartment includes:

- Video monitored security entrance
- Build in robes in both bedrooms
- Beautiful central bathroom
- Modern kitchen with stainless steel appliances including dishwasher, oven and gas stove
- European laundry
- Secure underground parking for one vehicle