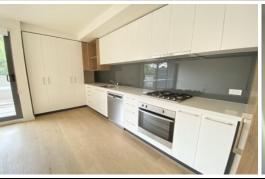

- Video monitored security entrance
- Build in robes in both bedrooms
- Beautiful central bathroom
- Modern kitchen with stainless steel appliances including dishwasher, oven and gas stove
- European laundry
- Secure underground parking for one vehicle