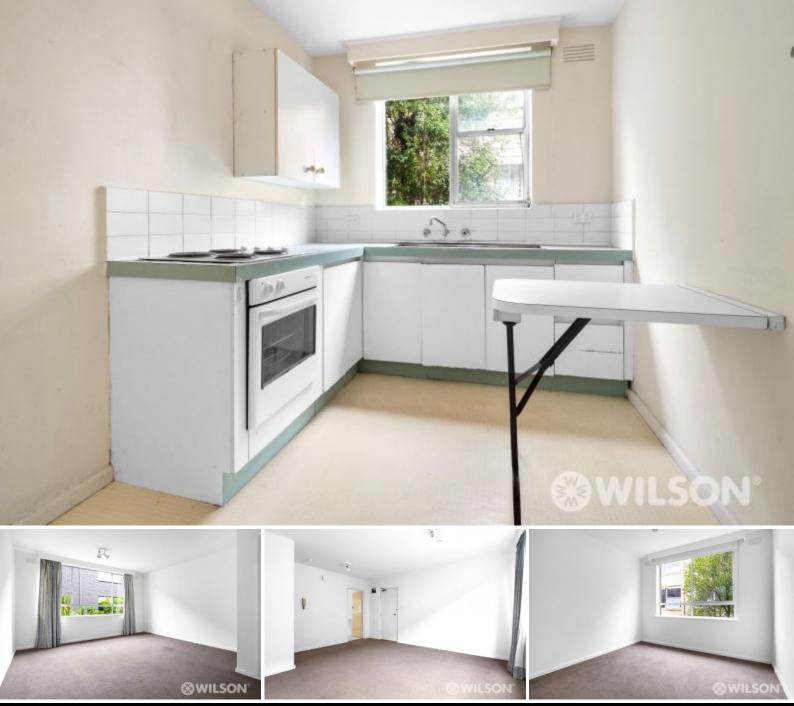

## Features:

- Intercom security entrance
- Separate kitchen with electric cooking and a fold out breakfast bar
- Spacious lounge area
- Two large bedrooms both with built in robes
- Central bathroom with shower over bath
- Laundry facilities in the bathroom
- Communal off street parking
- Carlisle street cafes and shopping nearby
- Short distance to public transport