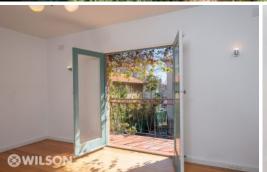

## Featuring:

- Secure entry balcony with greenery creeping through the balustrade
- Large entry hall with storage
- Original double doors leading to a large living room, bathed in natural light
- Private balcony draped in bougainvillea, the perfect spot for a morning coffee
- King size bedroom with built in robe
- Kitchen with stainless steel appliances, gas cooktop, ample bench and storage space and room for a meals table