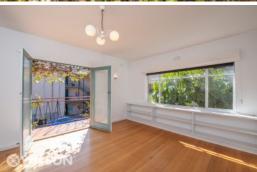

## Featuring:

- Secure entry balcony with greenery creeping through the balustrade
- Large entry hall with storage
- Original double doors leading to a large living room, bathed in natural light
- Private balcony draped in bougainvillea, the perfect spot for a morning coffee
- King size bedroom with built in robe
- Kitchen with stainless steel appliances, gas cooktop, ample bench and storage space and room for a meals table