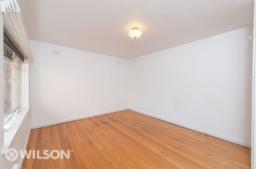

## Featuring:

- Secure entry balcony with greenery creeping through the balustrade
- Large entry hall with storage
- Original double doors leading to a large living room, bathed in natural light
- Private balcony draped in bougainvillea, the perfect spot for a morning coffee
- King size bedroom with built in robe
- Kitchen with stainless steel appliances, gas cooktop, ample bench and storage space and room for a meals table