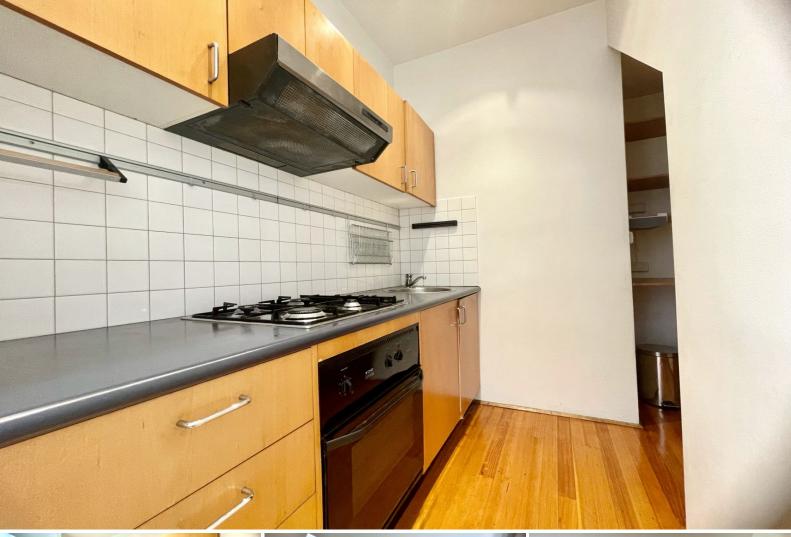

## Two storey warehouse style apartment

This very trendy apartment is situated in small boutique block of only six. Featuring:

- Full floor master bedroom
- Study area
- Walk in robe
- Modern kitchen
- Bathroom with laundry facilities
- Gas open fire place