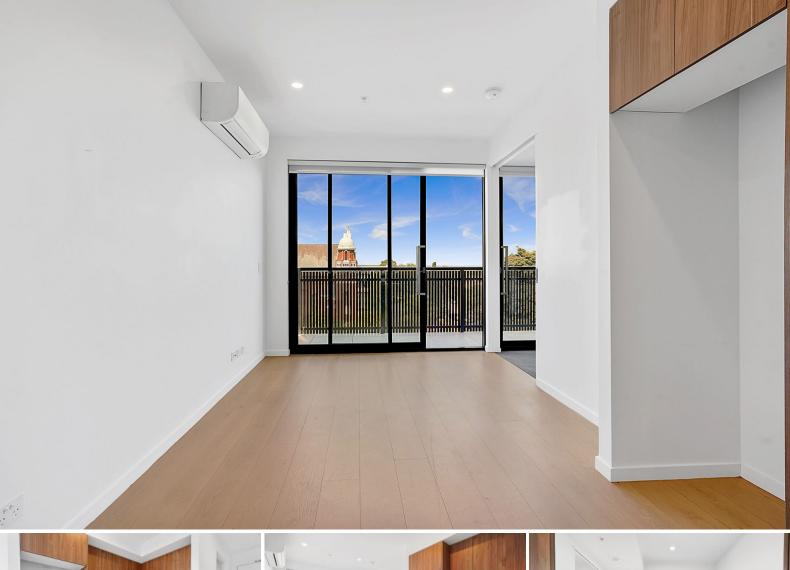

## Terrific apartment with stunning views

High quality brand new two-bedroom apartment. Clever design, Hans Grohe fixtures, double-glazing and Miele appliances all contribute to ensuring you will feel right at home and provide the perfect abode to fulfil the inner city lifestyle.

Features:

- Living area with floorboards, split system heating/cooling and glass sliding door opening onto the balcony

- Kitchen with Miele appliances including gas cooktop, electric oven, dishwasher and range hood, fantastic storage

- Space for dining overlooking kitchen and living area
- Main bedroom with floor to ceiling built in robes and direct balcony access
- Second bedroom with built in robes

- Ensuite style bathroom with walk in shower, Hans Grohe fixtures and space for washer/dryer