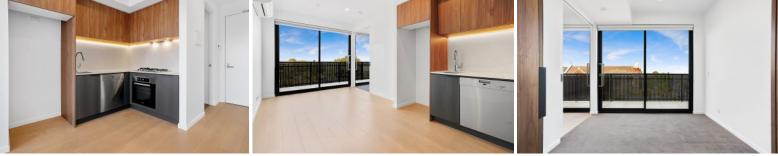

Features:

- Living area with floorboards, split system heating/cooling and glass sliding door opening onto the balcony

- Kitchen with Miele appliances including gas cooktop, electric oven, dishwasher and range hood, fantastic storage

- Space for dining overlooking kitchen and living area
- Main bedroom with floor to ceiling built in robes and direct balcony access
- Second bedroom with built in robes

- Ensuite style bathroom with walk in shower, Hans Grohe fixtures and space for washer/dryer