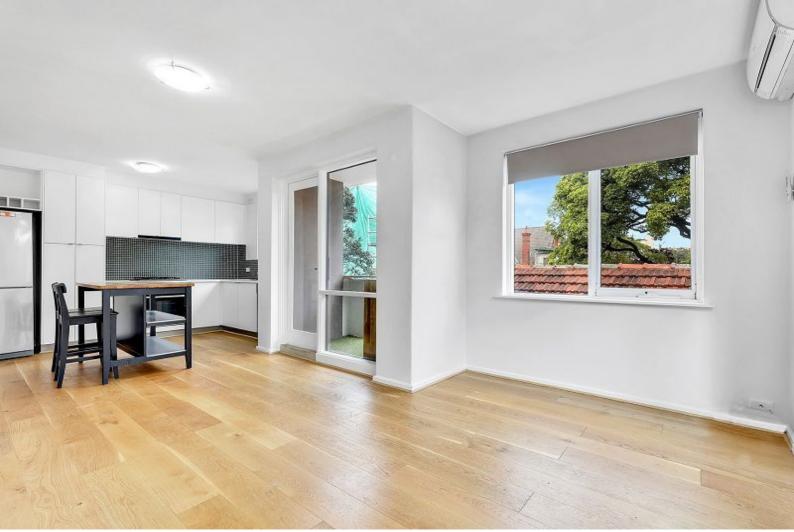

## Life by the seaside.

This modern light and bright chic apartment is literally a couple of minutes' walk to the beach and Elwood Village just around the corner.

Features include:

- Secure off street and undercover parking for one car
- Secure entry door
- Ultra modern kitchen with gas cooktop and dishwasher, fridge and island bench
- Open plan living with gorgeous timber flooring and air conditioning
- Two good sized carpeted bedrooms
- Family sized bathroom with bath and separate large shower
- Balcony with treed outlook
- Washing machine facilities in bathroom
- Storage shed in car space
- Well presented block