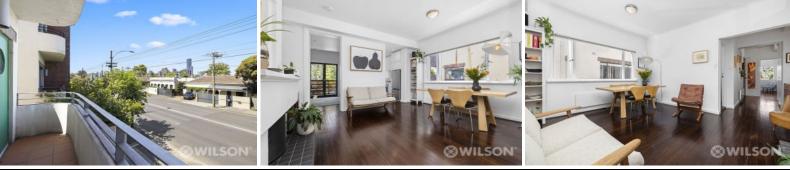

## Perched Among the Fawkner Park Tree Tops

Renovated Art Deco first floor apartment set within a boutique apartment block. One of the area's most recognizable buildings, it features two spacious double bedrooms, a contemporary, well-proportioned interior as well as balconies with leafy outlooks both front and rear.

A modern galley kitchen, with Smeg and Fisher & Paykel appliances opens up via double French doors to a private rear balcony, with bench seat and built in storage for bbq.

Additional features include entrance hall, original polished floorboards, curved ceilings, china white walls, lots of storage, mahogany cabinets and a central open fireplace.