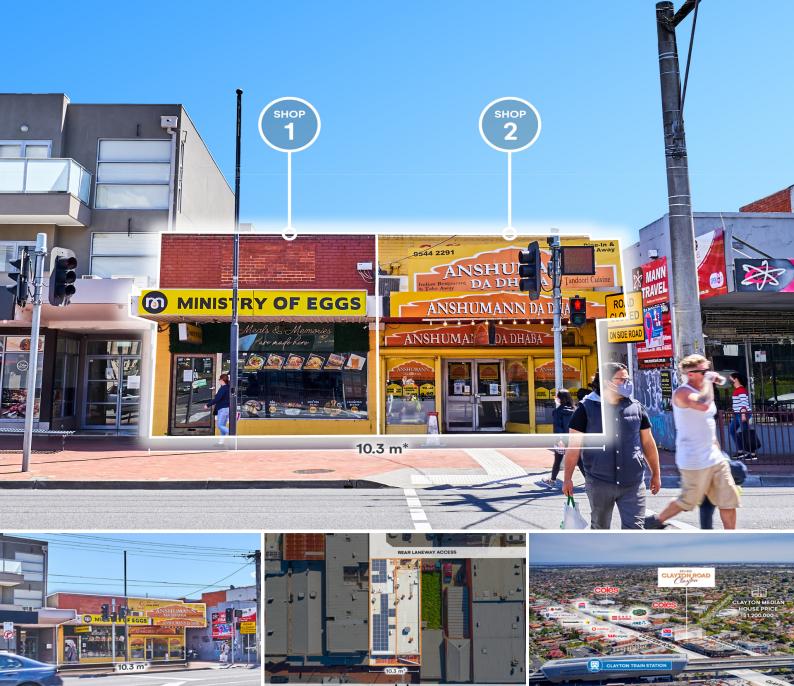

## A Strategic and Well-located Clayton Freehold Suited to Investors, Occupiers and Developers

CLAYTON ROAD

Wilson Commercial is pleased to present for sale 331-333 Clayton Road, Clayton.

- A strategic and well-located Clayton freehold with strong underlying fundamentals and a high level of flexibility that bodes well for investors, occupiers and developers
- The substantial 230 sqm\* building has been strategically split into two separate shops, both of which benefit from ultra-wide foot paths, ideal for outdoor seating and delivery services
- Positioned on 320 sqm $^*$  of Commercial 1 Zoned land, with 10.3 m $^*$  of sought-after Clayton Road street exposure + the convenience of rear access via Haughton Road
- Flexible zoning and neighbouring 3 storey mixed use buildings provide height precedent and exciting development possibilities (STCA)
- Bookended between the heavily trafficked (1.6 m\* commuters annually) Clayton Station, 2 x Coles supermarket's, Hong Kong Supermarket, Surace Fresh & major banks
- Located just 1 km\* from the largest Monash University Campus, which boats over 25,000