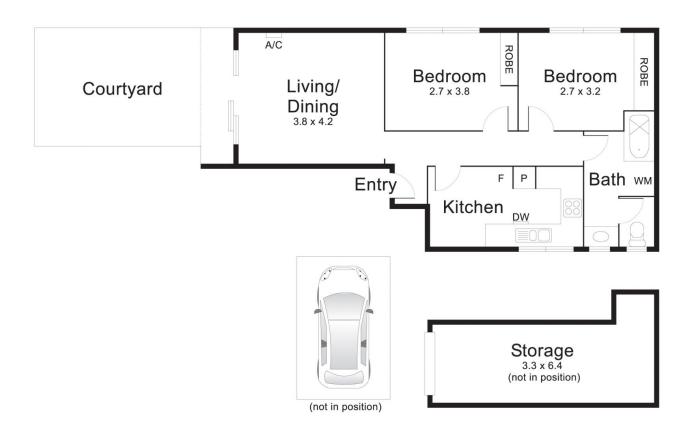

## On Offer | A spacious apartment in a great location.

Light-filled and spacious, this two-bedroom apartment with a sunny courtyard and a large sought after separate storage area is one in a small block of 6. Located within walking distance to Murrumbeena train station, Murrumbeena Primary School and a short drive to Monash University, the Monash Medical Centre, and Chadstone Shopping Centre. A thriving cafe culture is at your doorstep.

Enter the apartment to find a sizeable living room leading onto your own private courtyard. Perfect for entertaining.

The home oozes liveability with a well thought out floor plan. A generous kitchen featuring ample cupboard and bench space, gas cooktop, electric oven, dishwasher, and meals area.

Make your way down the hall to find 2 Queen sized bedrooms with BIRs and a fully tiled bathroom with bath/shower combination and separate toilet.

Jayden Gleeson 0415061366 jayden@wilsonagents.com.au

Adam Guest 0425 288 888 aguest@wilsonagents.com.au