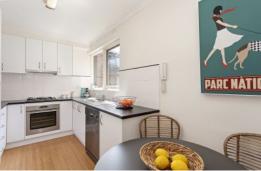

Enter the apartment to find a sizeable living room leading onto your own private courtyard. Perfect for entertaining.

The home oozes liveability with a well thought out floor plan. A generous kitchen featuring ample cupboard and bench space, gas cooktop, electric oven, dishwasher, and meals area.