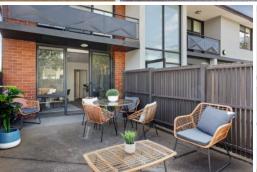

Enter the apartment to find a sizeable living room leading onto your own private courtyard. Perfect for entertaining.

The home oozes liveability with a well thought out floor plan. A generous kitchen featuring ample cupboard and bench space, gas cooktop, electric oven, dishwasher, and meals area.