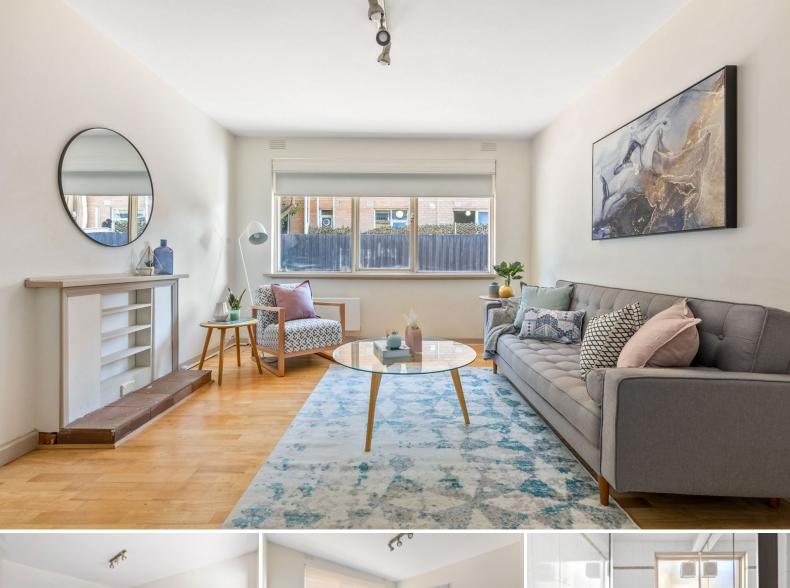

## ON OFFER | Great Flat in a Great Location.

Be immersed in the St Kilda lifestyle, with a generously sized ground floor apartment. Positioned in a block of 6 this residence is perfect for first homeowners or investors.

The kitchen has been positioned in the middle of the home, with adequate bench space and ample storage is large and light filled with a window through to the outdoor courtyard.

A large living area, with a North Facing windows, for all day sun. 2 generously sized bedrooms with built-in-robes. Off the master is the courtyard space, large and light-filled perfect for an outdoor entertaining area.