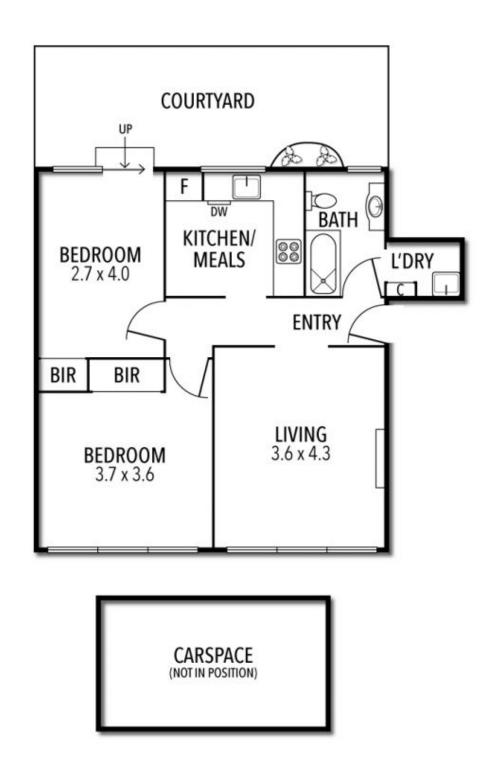

## ON OFFER | Great Flat in a Great Location.

Be immersed in the St Kilda lifestyle, with a generously sized ground floor apartment. Positioned in a block of 6 this residence is perfect for first homeowners or investors.

The kitchen has been positioned in the middle of the home, with adequate bench space and ample storage is large and light filled with a window through to the outdoor courtyard.

A large living area, with a North Facing windows, for all day sun. 2 generously sized bedrooms with built-in-robes. Off the master is the courtyard space, large and light-filled perfect for an outdoor entertaining area.

The home is also equipped with a modern bathroom and separate laundry, split system heating/AC and secure off-street parking.

Graeme Wilson 0418315645 gwilson@wilsonagents.com.au

Jayden Gleeson 0415061366 jgleeson@wilsonagents.com.au