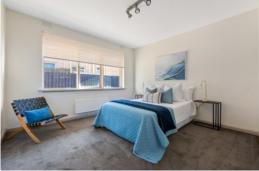

The kitchen has been positioned in the middle of the home, with adequate bench space and ample storage is large and light filled with a window through to the outdoor courtyard.

A large living area, with a North Facing windows, for all day sun. 2 generously sized bedrooms with built-in-robes. Off the master is the courtyard space, large and light-filled perfect for an outdoor entertaining area.