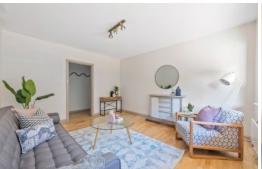

The kitchen has been positioned in the middle of the home, with adequate bench space and ample storage is large and light filled with a window through to the outdoor courtyard.

A large living area, with a North Facing windows, for all day sun. 2 generously sized bedrooms with built-in-robes. Off the master is the courtyard space, large and light-filled perfect for an outdoor entertaining area.