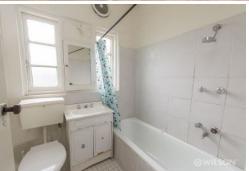

## Features:

- Polished floorboards throughout
- Large lounge room with gas heating
- Spacious main bedroom
- Second bedroom with a freestanding cupboard
- Bright kitchen with plenty of cupboard space and gas cooking
- Freshly painted bathroom with shower over bath
- Laundry facilities