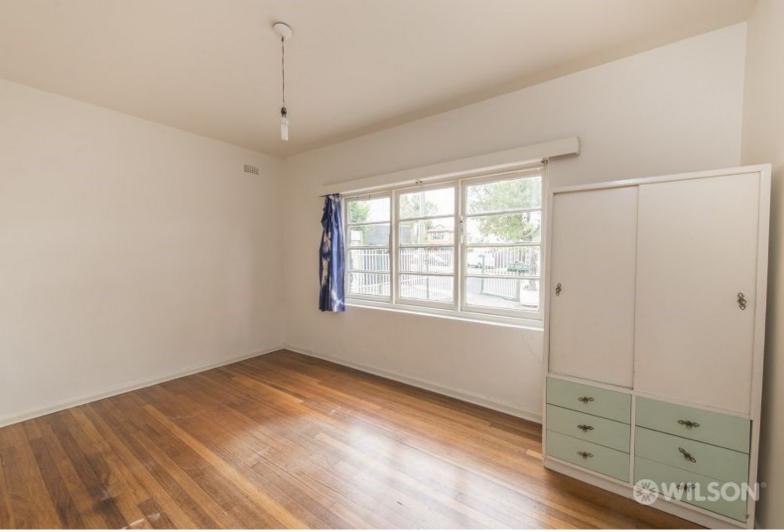

## Features:

- Polished floorboards throughout
- Large lounge room with gas heating
- Spacious main bedroom
- Second bedroom with a freestanding cupboard
- Bright kitchen with plenty of cupboard space and gas cooking
- Freshly painted bathroom with shower over bath
- Laundry facilities