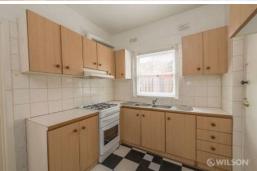

## Features:

- Polished floorboards throughout
- Large lounge room with gas heating
- Spacious main bedroom
- Second bedroom with a freestanding cupboard
- Bright kitchen with plenty of cupboard space and gas cooking
- Freshly painted bathroom with shower over bath
- Laundry facilities