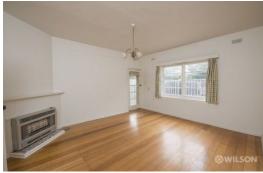

## Features:

- Polished floorboards throughout
- Large lounge room with gas heating
- Spacious main bedroom
- Second bedroom with a freestanding cupboard
- Bright kitchen with plenty of cupboard space and gas cooking
- Freshly painted bathroom with shower over bath
- Laundry facilities