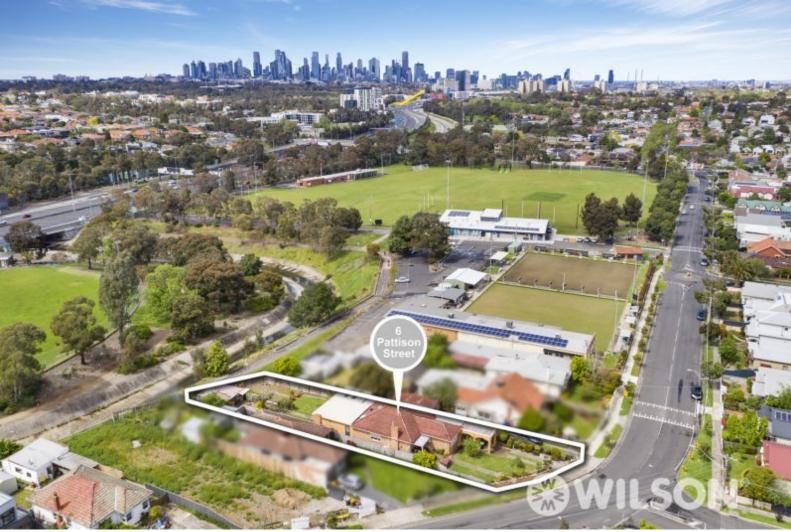

## **6 Pattison Street MOONEE PONDS**

3 🖰 1 🖺 2 🛱

## \*Executors Auction\*

1960's one owner Gem to extend, restore, renovate or re-build STCA. Comprising 3 double bedrooms, Separate dining adjoining a massive family sized kitchen DW, arched servery to relaxing family room. There is an outside alfresco terrace leading to a wonderful allotment of 753sqm with rear Orchard like proportions in this sought after location backing onto the Ormond parkland creek, recreational facilities and bike paths.