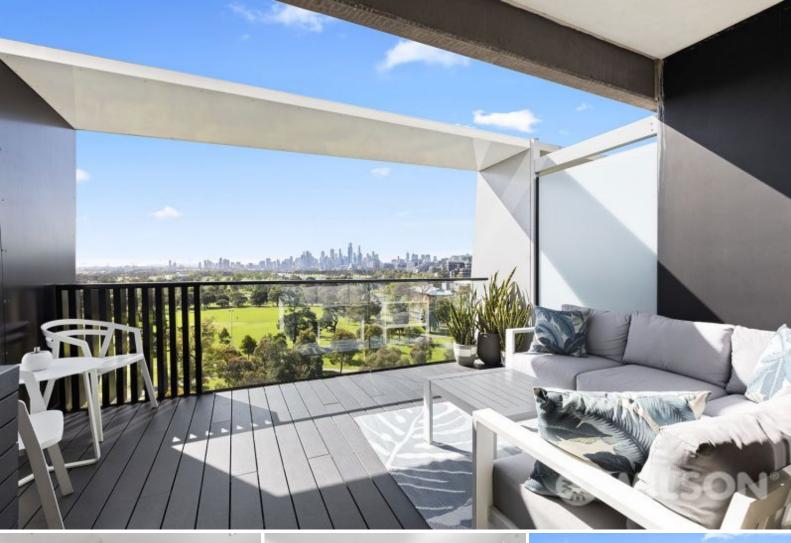

## Jaw Dropping, Entertainers Apartment!

Feast on a jaw-dropping, 270-degree view from a massive entertainers' terrace. This sub-penthouse apartment makes the perfect launching pad for switched-on, contemporary living. On the 7th floor of the heavenly Halo complex, the amenity begins with a basement garage with 2 carspaces side by side, storage cage and security entry to five-star foyer and lift system.

The open plan kitchen, dining and living space is sporting Caesarstone benchtops, Miele appliances and abundant cabinetry including a pantry, and north-facing glass wall with sliding door opening to vast, terrace affording amazing outlooks over expanses of bay, city