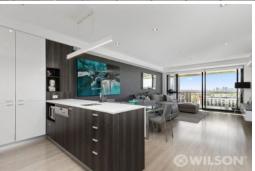

The open plan kitchen, dining and living space is sporting Caesarstone benchtops, Miele appliances and abundant cabinetry including a pantry, and north-facing glass wall with sliding door opening to vast, terrace affording amazing outlooks over expanses of bay, city