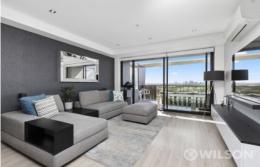

Step through the door to a sleek interior featuring updated engineered flooring throughout, fine fixtures, wide hallway, lots of storage and ample natural light. Main bedroom with generous ensuite and BIRs, sparkling central bathroom, euro laundry, frameless-glass shower over bath and integrated-basin vanity, huge sliding-glass door introducing 2nd bedroom which could double as an, extra living or executive study.