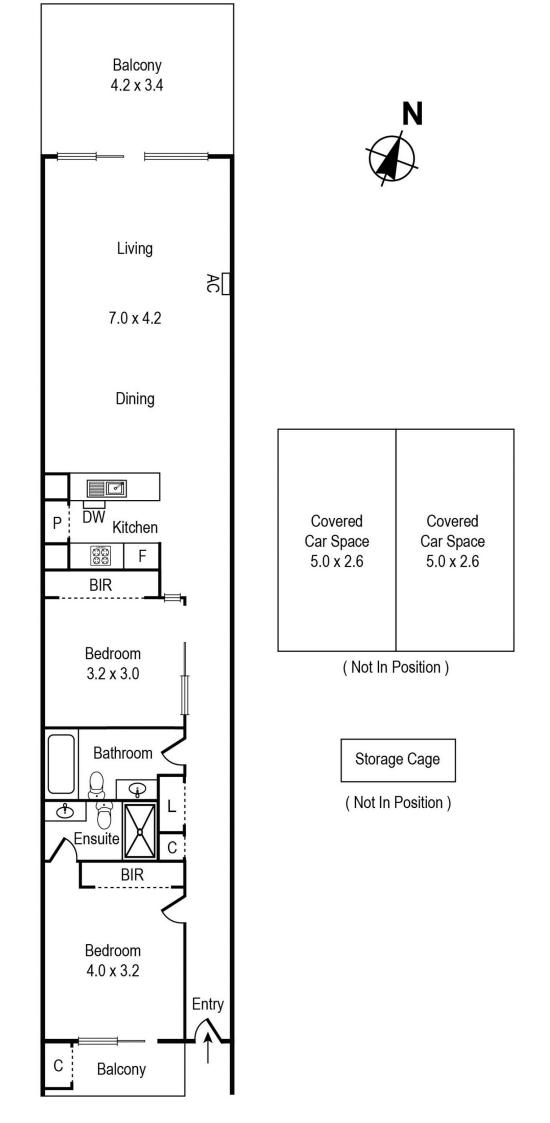

## Jaw Dropping, Entertainers Apartment!

Feast on a jaw-dropping, 270-degree view from a massive entertainers' terrace. This sub-penthouse apartment makes the perfect launching pad for switched-on, contemporary living. On the 7th floor of the heavenly Halo complex, the amenity begins with a basement garage with 2 carspaces side by side, storage cage and security entry to five-star foyer and lift system.

Step through the door to a sleek interior featuring updated engineered flooring throughout, fine fixtures, wide hallway, lots of storage and ample natural light. Main bedroom with generous ensuite and BIRs, sparkling central bathroom, euro laundry, frameless-glass shower over bath and integrated-basin vanity, huge sliding-glass door introducing 2nd bedroom which could double as an, extra living or executive study.

The open plan kitchen, dining and living space is sporting Caesarstone benchtops, Miele appliances and abundant cabinetry including a pantry, and north-facing glass wall with sliding door opening to vast, terrace affording amazing outlooks over expanses of bay, city