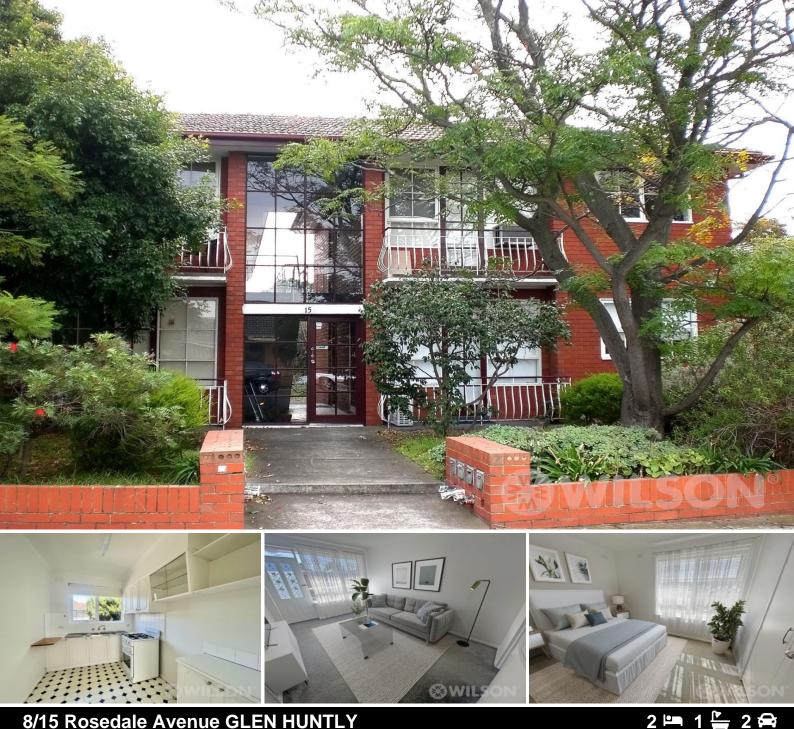

## 8/15 Rosedale Avenue GLEN HUNTLY

## Great location, spacious 2 bedroom home with off street parking for 2 cars

Tucked away, snug and secure at the rear of a block and one of only eight. This secure apartment hosts light filled rooms and is perfectly positioned, walking distance from Glen Huntly Road shops and public transport. You won't even need your car.

Comprising:

- Sun-filled living
- Big kitchen with gas cooking
- Two generous bedrooms with built in robes
- Air Conditioning in main bedroom
- Bathroom with shower over bath
- Washing machine facilities in bathroom
- Off-street parking for two cars
- Secure entrance