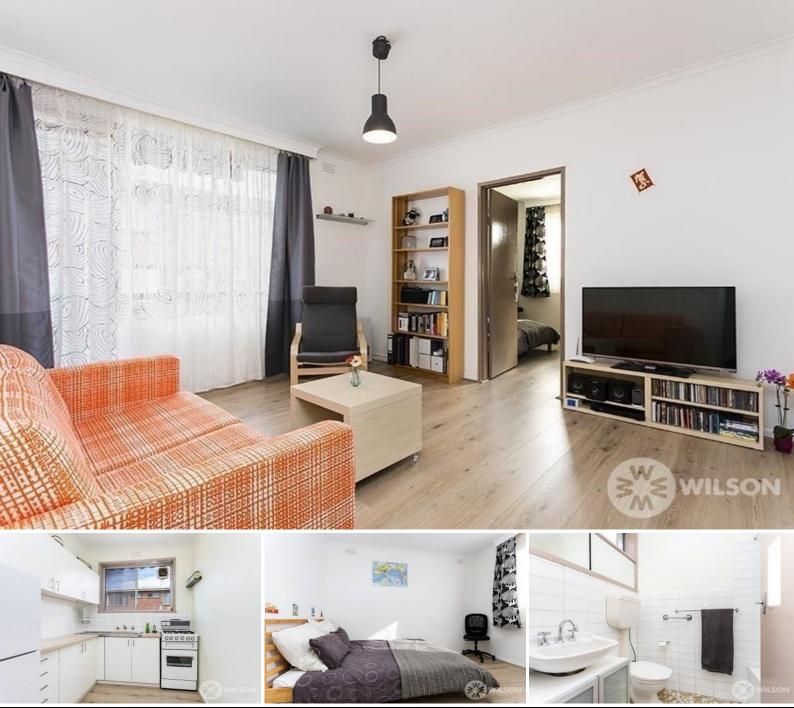

## One bedroom apartment that ticks all the boxes

Located just off cosmopolitan Carlisle Street, this neat and tidy one beroom apartment is close to shops, cafes and public transport.

Comprising:

- Beautiful floating floor boards throughout
- Light filled kitchen with gas cooking and ample cupboard space
- Storage in the hallway/entrance
- -Spacious living area
- -Bedroom with built in robes
- -Bathroom with shower over bath
- -One car spot
- Water included