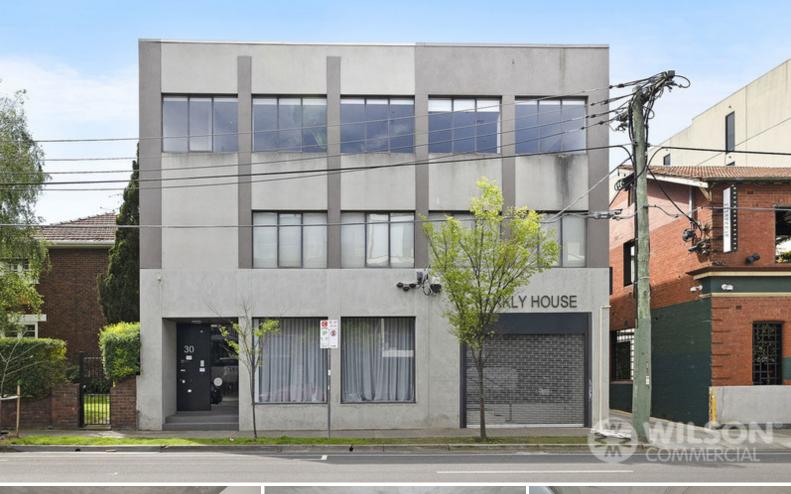

## **Ground floor/30 Inkerman Street ST KILDA**

## \*\*\* UNDER OFFER \*\*\*

Versatile open plan would suit a variety of uses from retail/showroom or offices. Positioned on thriving Inkerman Street and Barkly Street. Close to cafes, restaurants, public transport and a short walk to Acland St.

- Floor area: 210 sqm approx.

- Kitchenette and private toilet
- Loads of natural light and private entry
- 1 onsite undercover secure car park

Inspection by appointment PH: 03 9528 8888

Nicole Scrofani 0411 224 451 nscrofani@wilsonagents.com.au