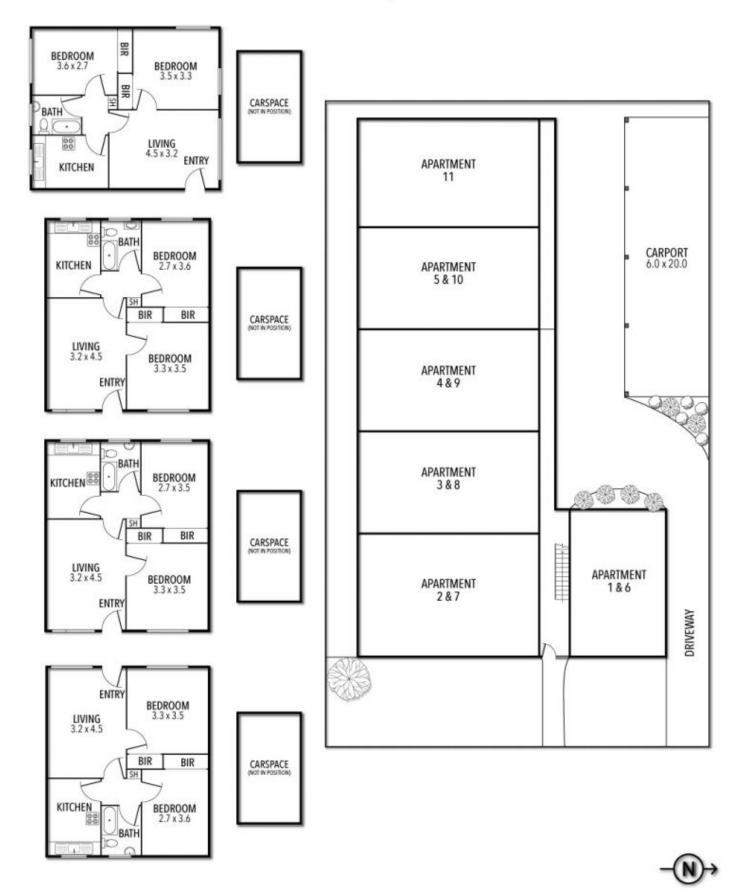

## Entire Strata Block With Options To Update Or Recreate

Seize the day and make your mark with this brilliant opportunity in a prime pocket of Gardenvale.

To be sold as one, this entire solid-brick block of 11 x 2-bedroom apartments on separate titles, offers shrewd builders and investors the option to add value via contemporary renovation or start afresh, capitalise on the huge 1024sqm (approx) allotment and create a new development of designer dwellings or townhouses (STCA). Currently, each abode includes a living room, separate kitchen, double bedrooms, bathroom, carport parking and communal laundry use.

Peter Fein 0418 528 888 peter@wilsonagents.com.au

15 Gardenia Road, Gardenvale

This plan has been prepared for marketing purposes only. Please note that all measurements & angles are approximate only, so it is strongly advised that all interested parties should undertake their own investigation into the accuracy of the supplied information. No representations or warranties of any nature whatsoever are given or attended.