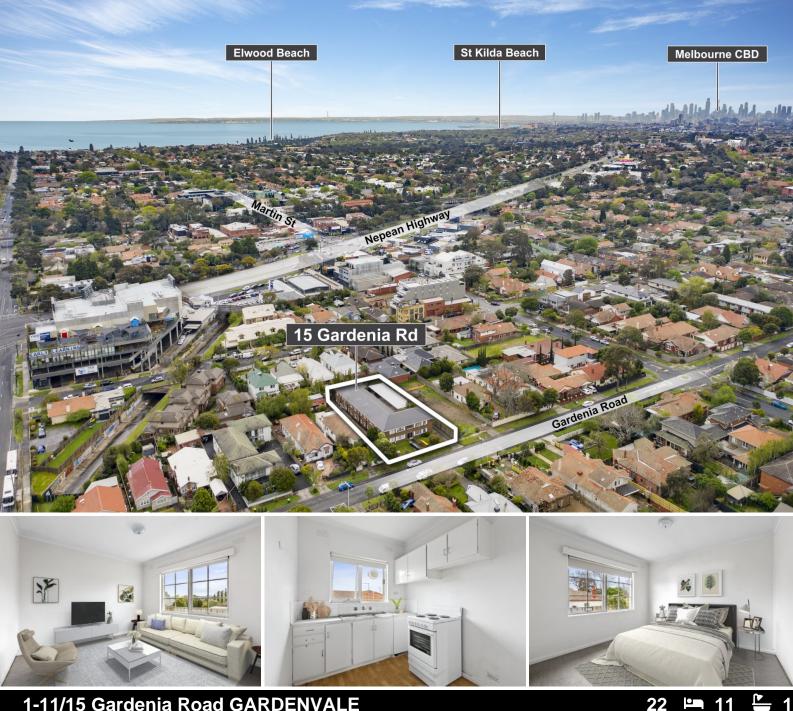

## 1-11/15 Gardenia Road GARDENVALE

## Entire Strata Block With Options To Update Or Recreate

Seize the day and make your mark with this brilliant opportunity in a prime pocket of Gardenvale.

To be sold as one, this entire solid-brick block of 11 x 2-bedroom apartments on separate titles, offers shrewd builders and investors the option to add value via contemporary renovation or start afresh, capitalise on the huge 1024sqm (approx) allotment and create a new development of designer dwellings or townhouses (STCA). Currently, each abode includes a living room, separate kitchen, double bedrooms, bathroom, carport parking and communal laundry use.

Close proximity to Gardenvale Park, Martin St Village, Gardenvale Station and bayside beaches plus desirable zoning for Gardenvale Primary School adding further allure to this enticing prospect.

Adam Guest 0425 288 888 aguest@wilsonagents.com.au