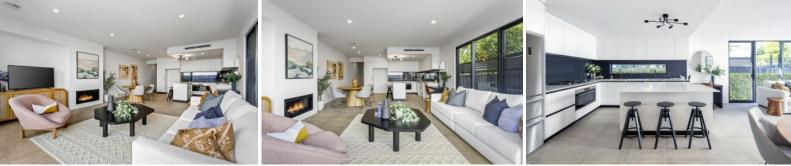

Fashionable floors flow from the entrance hall to the spacious living and dining zone, which extends effortlessly outdoors to a fabulous timber deck for easy indoor-outdoor entertaining overlooking a private garden. Back inside, gather with family and friends around the extra-wide breakfast bar/central island bench in the stylish kitchen appointed with Bosch appliances and ample stone-topped bench space for meal preparation and presentation.

The main bedroom with divine ensuite bathroom accompanies two more bedrooms and a second deluxe bathroom with separate toilet.

A single garage with internal entry, fitted desks, European laundry, ducted heating and air conditioning and a rainwater tank complete this tempting proposition.