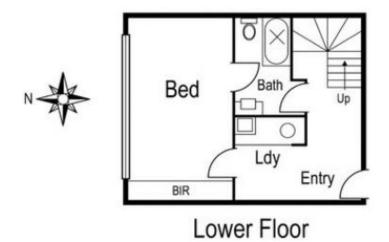

## Townhouse living meets apartment life

This 2 level , sun filled apartment combines today's cutting edge living environment with modern finishes throughout.

Featuring:

- 2 large bedrooms, both with built in robes,
- Sunlit lounge area
- Stylish kitchen with stainless steel appliances and dishwaser
- 2 balconies
- Reverse cycle heating and cooling
- Large European laundry
- Security entrance with intercom and secure undercover car space

Upper Floor