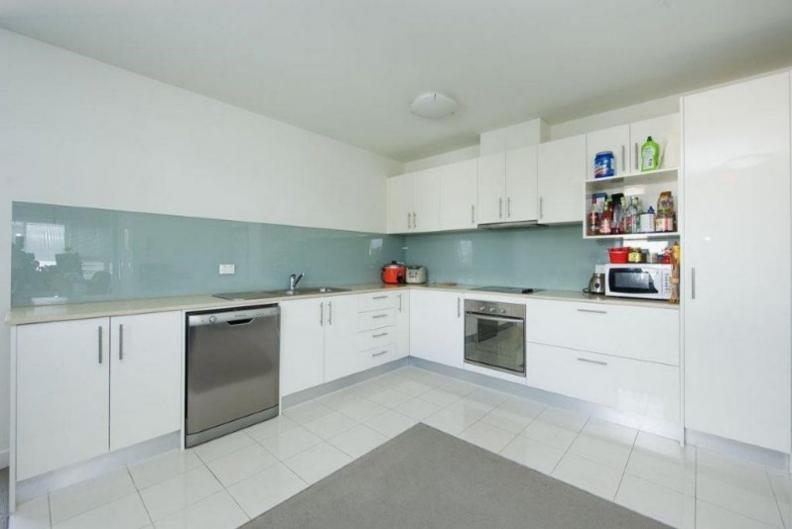

## Townhouse living meets apartment life

This 2 level , sun filled apartment combines today's cutting edge living environment with modern finishes throughout.

Featuring:

- 2 large bedrooms, both with built in robes,
- Sunlit lounge area
- Stylish kitchen with stainless steel appliances and dishwaser
- 2 balconies
- Reverse cycle heating and cooling
- Large European laundry
- Security entrance with intercom and secure undercover car space