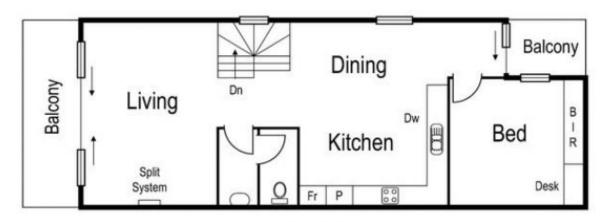

## Townhouse living meets apartment life

This 2 level , sun filled apartment combines today's cutting edge living environment with modern finishes throughout.

Featuring:

- 2 large bedrooms, both with built in robes,
- Sunlit lounge area
- Stylish kitchen with stainless steel appliances and dishwaser
- 2 balconies
- Reverse cycle heating and cooling
- Large European laundry
- Security entrance with intercom and secure undercover car space