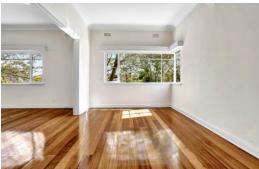

## Classic two bedroom art deco apartment

This recently painted and refurbished larger than average two-bedroom apartment is situated in a small block of six with plenty of sunlight and a relaxed 50's feel. Features:

- Large main bedroom with built-in robes
- Sizeable second bedroom with built-in robes. Can be used as an office
- Generous and bright living room with dining area and balcony access
- Spacious kitchen with gas cooking (brand new upright gas cooker) and great storage
- Large bathroom with laundry
- Private balcony with leafy aspect
- Freshly polished floorboards throughout
- Brand-new split system in living area