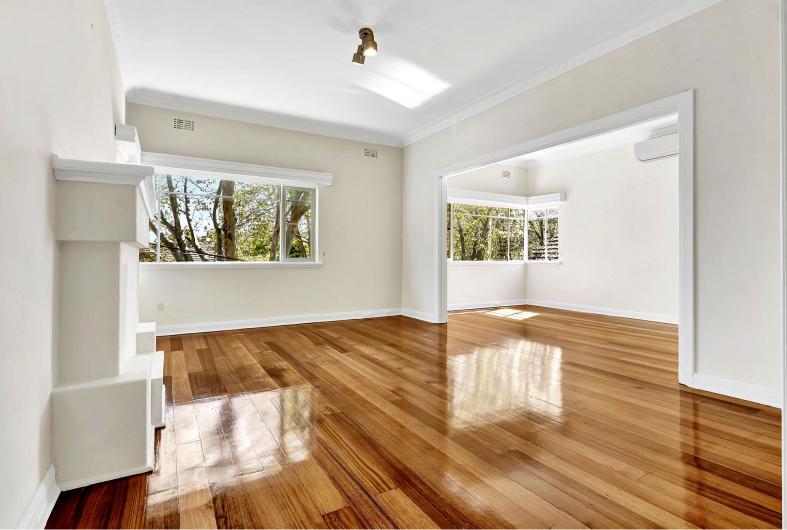

## Classic two bedroom art deco apartment

This recently painted and refurbished larger than average two-bedroom apartment is situated in a small block of six with plenty of sunlight and a relaxed 50's feel. Features:

- Large main bedroom with built-in robes
- Sizeable second bedroom with built-in robes. Can be used as an office
- Generous and bright living room with dining area and balcony access
- Spacious kitchen with gas cooking (brand new upright gas cooker) and great storage
- Large bathroom with laundry
- Private balcony with leafy aspect
- Freshly polished floorboards throughout
- Brand-new split system in living area