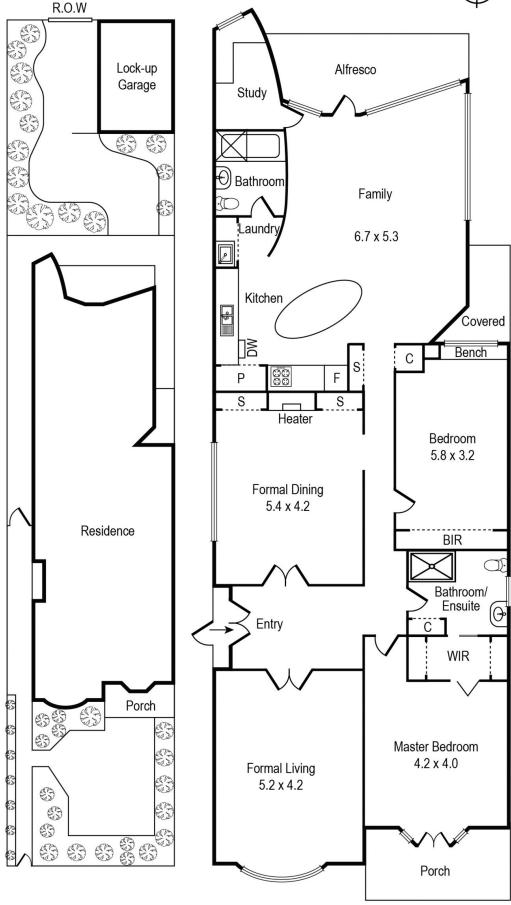

## Santa Fe - An impressive Spanish Mission Property with massive potential! - ONSITE AUCTION

Set on approximately 470sq meters of prime Elwood real-estate, this substantial double-fronted brick home offers 3 large bedrooms, all with 12 foot ceilings, with the master having a walk-in robe and shared ensuite. Local Architects Garner Davis designed a generous extension in the 90's which includes a second bathroom, separate study and hydronic heating. The timeless floor-plan consists of multiple living zones, spacious bedrooms and a sun-filled open-plan kitchen/dining/living space. There is even a large attic for storage.

The rear of the home provides an inviting floor-to-ceiling glass outlook with a sought after north west aspect overlooking a rear lawn and established garden. There is huge potential to build a double-garage off the ROW laneway access, with more accommodation or a studio on top.

108 Addison Street Elwood is walking distance to the beach, parks, local shops,

Graeme Wilson 0418315645 gwilson@wilsonagents.com.au

2

108 Addison St, Elwood

Whilst every attempt has been made to ensure the accuracy of this floorplan, measurements of doors, windows, rooms and any other items are approximates only. The producer or agent cannot be held responsible for any errors, omissions or misstatements. This plan is for illustrative purposes only and should be used as such.