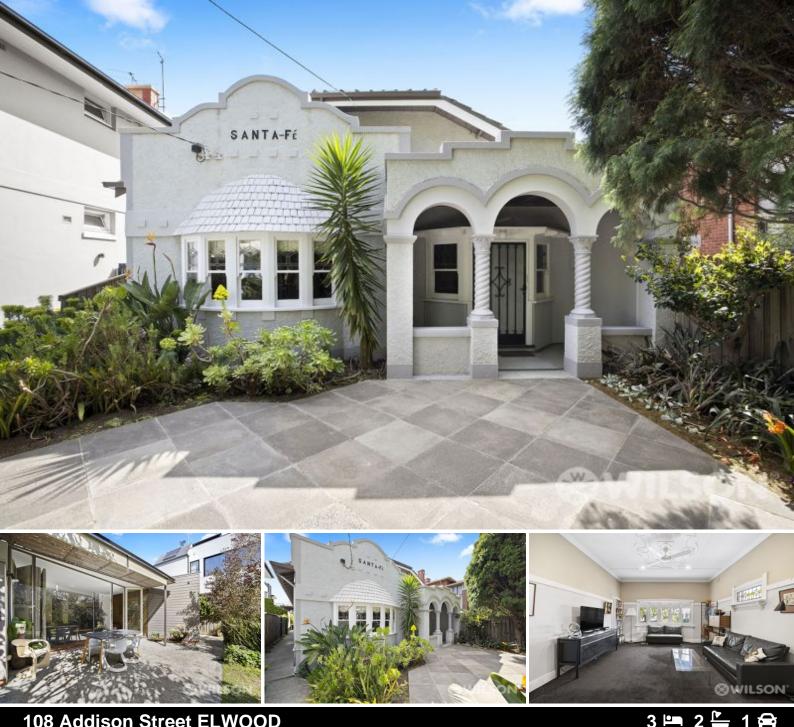

## **108 Addison Street ELWOOD**

## Santa Fe - An impressive Spanish Mission Property with massive potential! - ONSITE AUCTION

Set on approximately 470sq meters of prime Elwood real-estate, this substantial double-fronted brick home offers 3 large bedrooms, all with 12 foot ceilings, with the master having a walk-in robe and shared ensuite. Local Architects Garner Davis designed a generous extension in the 90's which includes a second bathroom, separate study and hydronic heating. The timeless floor-plan consists of multiple living zones, spacious bedrooms and a sun-filled open-plan kitchen/dining/living space. There is even a large attic for storage.

The rear of the home provides an inviting floor-to-ceiling glass outlook with a sought after north west aspect overlooking a rear lawn and established garden. There is huge potential to build a double-garage off the ROW laneway access, with more accommodation or a studio on top.

108 Addison Street Elwood is walking distance to the beach, parks, local shops,

Graeme Wilson 0418315645 gwilson@wilsonagents.com.au

2

108 Addison St, Elwood

Whilst every attempt has been made to ensure the accuracy of this floorplan, measurements of doors, windows, rooms and any other items are approximates only. The producer or agent cannot be held responsible for any errors, omissions or misstatements. This plan is for illustrative purposes only and should be used as such.