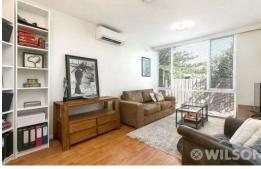

- Double bedroom built in robes
- Spacious light filled living room with timber flooring
- Modern kitchen with adjoining meals and loads of cupboards
- Central bathroom with laundry facilities
- Split system heating and air conditioning
- Carport