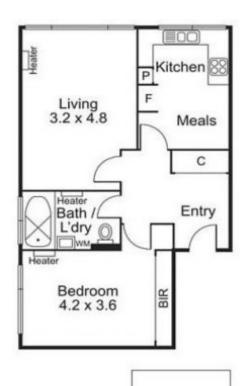

## Renovated and so affordable

This tastefully refurbished one bedroom solid brick ground floor apartment provides a rare opportunity to acquire a spacious and comfortable residence within a convenient locale close to all lifestyle amenities.

- Double bedroom built in robes
- Spacious light filled living room with timber flooring
- Modern kitchen with adjoining meals and loads of cupboards
- Central bathroom with laundry facilities
- Split system heating and air conditioning
- Carport

A private haven within walking distance to the Glen Huntly Road shopping precinct, Gardenvale and Elsternwick train stations.

Important information:

Property size - 52 square metres