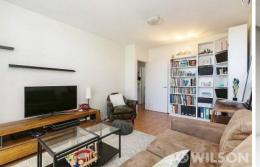

- Double bedroom built in robes
- Spacious light filled living room with timber flooring
- Modern kitchen with adjoining meals and loads of cupboards
- Central bathroom with laundry facilities
- Split system heating and air conditioning
- Carport