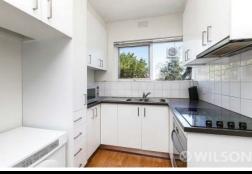

- Double bedroom built in robes
- Spacious light filled living room with timber flooring
- Modern kitchen with adjoining meals and loads of cupboards
- Central bathroom with laundry facilities
- Split system heating and air conditioning
- Carport