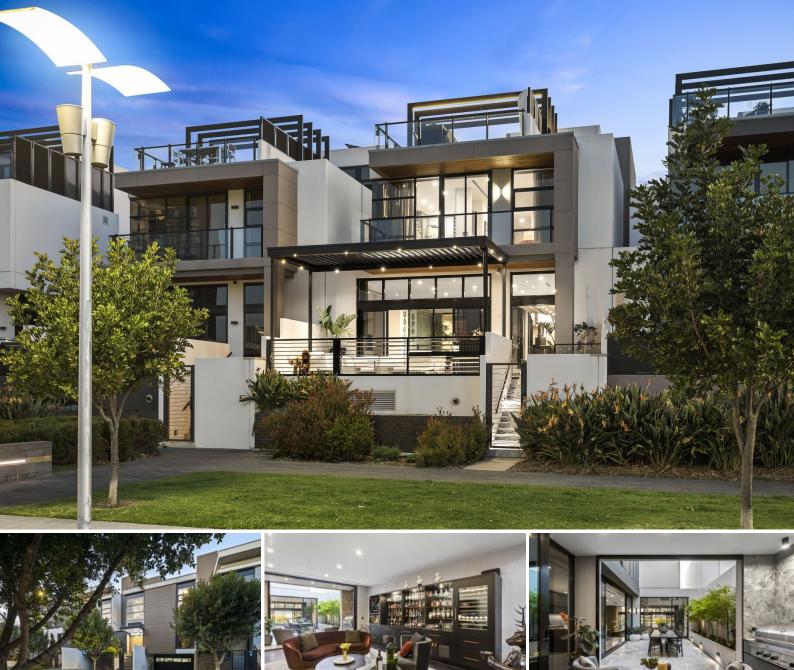

## 66 South Wharf Drive DOCKLANDS

### Luxe Waterfront Wonder, World-Class Lifestyle

Spectacular 4 Level home with own yacht mooring setting a new standard for luxurious waterfront living, this stunning residence has undergone a comprehensive no-expense-spared renovation, spanning four magnificent levels - each one as impressive as the last. World-class harbour views are yours forever from its prime riverside position within the exclusive South Wharf Drive precinct, where discerning buyers are set to be wowed by the inner-city space, security, and contemporary refinement on offer.

Serviced by a custom-built chef's kitchen with Wolf/Bora appliances, the central courtyard embraces natural light and a sunken lounge/dining spaces flow out to a north-facing alfresco area taking in glorious sunshine and soothing river outlooks, while a bespoke gentlemen's room to the front has been exquisitely finished Sub-Zero wine fridge, bar cabinetry and parquetry floors to exude a sublime sense of sophistication.

All level two bedrooms have built-in robes, the secluded king-sized master retreat with a concealed walk-in robe, deluxe ensuite designed to embrace water views and a balcony