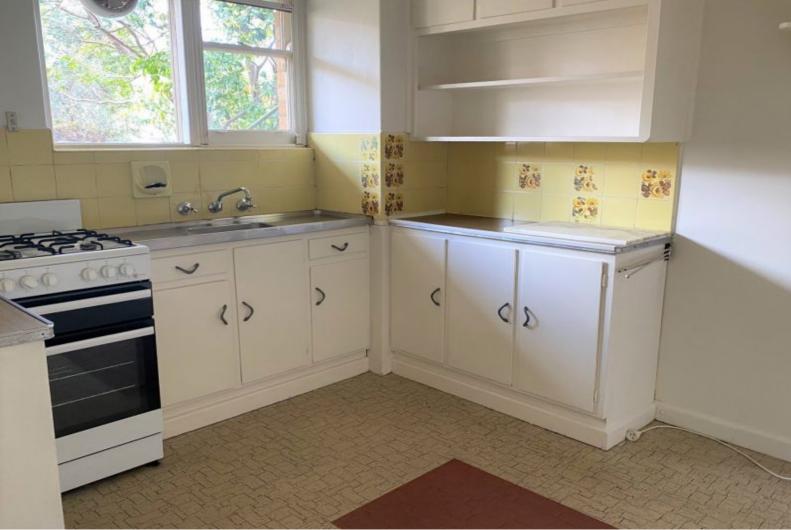

## Features:

- Large main bedroom with built in robes
- Sizable second bedroom with built in robes
- Living room with floor to ceiling window and balcony access
- Kitchen with gas cooking, great storage and a dining booth
- Private balcony with leafy aspect
- Parquetry flooring throughout living areas
- Unallocated onsite parking
- Walking distance to trams, trains, Acland St and the beach