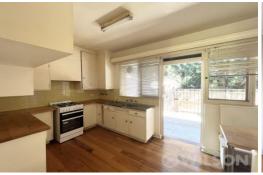

## Featuring:

- Bright lounge room
- Separate kitchen with built in seating area
- large bedroom with built in robes
- Floorboards throughout
- Bathroom with laundry facilities
- Off street parking

In a central location just off Brighton Road, walking distance to local cafes, restaurants and shops and a short drive to the St Kilda marina and local beaches.