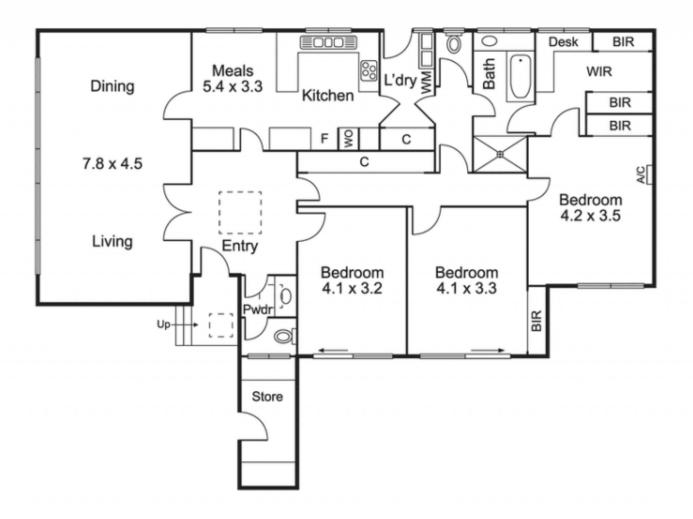

## **UNDER APPLICATION - No Further Inspections**

NOTE - MAXIMUM PERIOD OF LEASE AVAILABLE IS 2 YEARS

Nestled beyond a lushly landscaped front garden in a prime St Kilda East location, you'll find this beautifully maintained retro style, street fronted, single level house. This solidly built private sanctuary, a prime example of its era & prime featuring a flexible floorplan, will suit first home buyers wanting to enter the market, or savvy investors looking for a high growth location. A large entrance hall with parquetry floors flows through to a light filled, expansive formal living & lining zone with a wall of windows - providing the perfect space for relaxing & present amp; entertaining while a spacious functional kitchen features an abundance of storage & processing space & provided a spacious meals area. Also featuring a generous main bedroom with built-in robes, dual access ensuite & privately enclosed alfresco courtyard & privately enclosed alfresco courtyard & provided a provided p