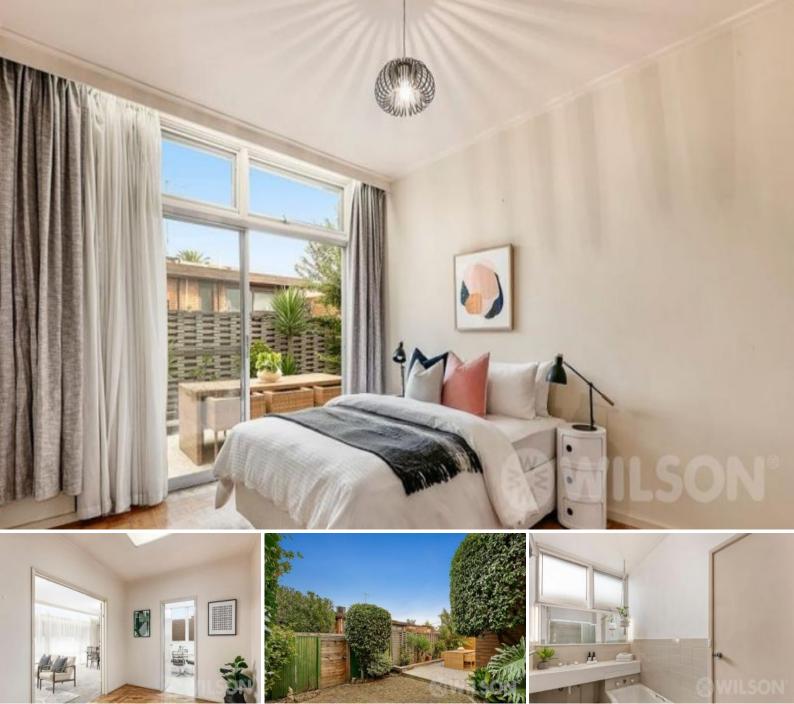

## **UNDER APPLICATION - No Further Inspections**

NOTE - MAXIMUM PERIOD OF LEASE AVAILABLE IS 2 YEARS

Nestled beyond a lushly landscaped front garden in a prime St Kilda East location, you'll find this beautifully maintained retro style, street fronted, single level house. This solidly built private sanctuary, a prime example of its era & prime featuring a flexible floorplan, will suit first home buyers wanting to enter the market, or savvy investors looking for a high growth location. A large entrance hall with parquetry floors flows through to a light filled, expansive formal living & lining zone with a wall of windows - providing the perfect space for relaxing & present amp; entertaining while a spacious functional kitchen features an abundance of storage & processing space & provided a spacious meals area. Also featuring a generous main bedroom with built-in robes, dual access ensuite & privately enclosed alfresco courtyard & privately enclosed alfresco courtyard & provided a provided p