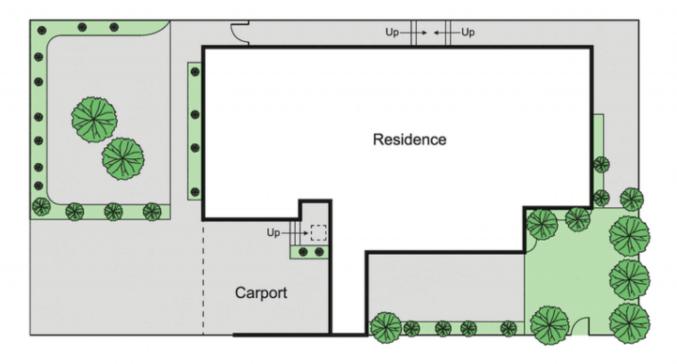

## **UNDER APPLICATION - No Further Inspections**

NOTE - MAXIMUM PERIOD OF LEASE AVAILABLE IS 2 YEARS

Nestled beyond a lushly landscaped front garden in a prime St Kilda East location, you'll find this beautifully maintained retro style, street fronted, single level house. This solidly built private sanctuary, a prime example of its era & prime featuring a flexible floorplan, will suit first home buyers wanting to enter the market, or savvy investors looking for a high growth location. A large entrance hall with parquetry floors flows through to a light filled, expansive formal living & lining zone with a wall of windows - providing the perfect space for relaxing & present amp; entertaining while a spacious functional kitchen features an abundance of storage & processing space & provided a spacious meals area. Also featuring a generous main bedroom with built-in robes, dual access ensuite & privately enclosed alfresco courtyard & privately enclosed alfresco courtyard & provided a provided p