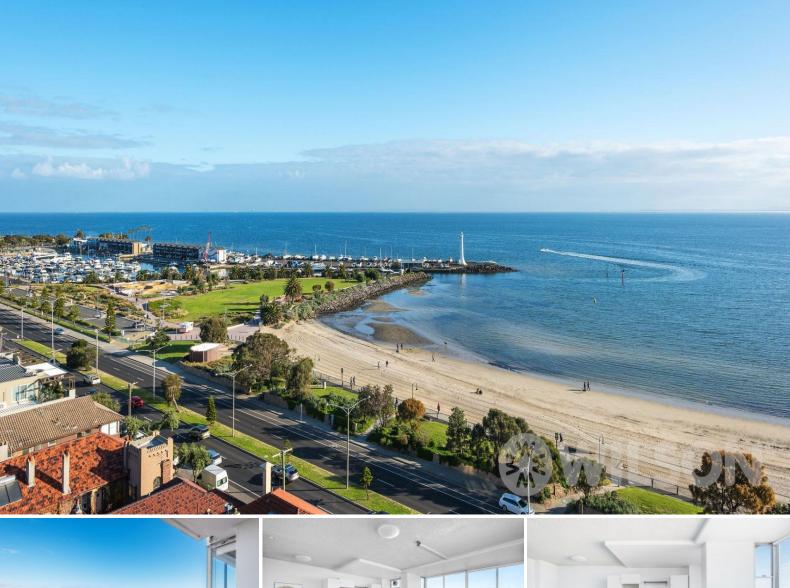

## Birds eye views

Perched high and mighty on the 11th floor, this one-bedroom light filled apartment enjoys wow-factor views of the bay that are sure to take your breath away.

Features:

- Secure intercom entry
- Open plan extra-large living room and dining area
- Floating floorboards in living and dining area
- Functional kitchen with gas cooking and pull out pantry
- Bedroom with open air balcony and huge built in wardrobes
- Shower over bath
- Reverse cycle air conditioning
- Stunning uninterrupted views
- Secure parking for one car