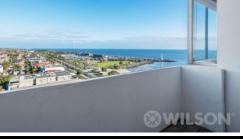

## Birds eye views

Perched high and mighty on the 11th floor, this one-bedroom light filled apartment enjoys wow-factor views of the bay that are sure to take your breath away.

Features:

- Secure intercom entry
- Open plan extra-large living room and dining area
- Floating floorboards in living and dining area
- Functional kitchen with gas cooking and pull out pantry
- Bedroom with open air balcony and huge built in wardrobes
- Shower over bath
- Reverse cycle air conditioning
- Stunning uninterrupted views
- Secure parking for one car