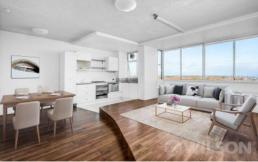

## Birds eye views

Perched high and mighty on the 11th floor, this one-bedroom light filled apartment enjoys wow-factor views of the bay that are sure to take your breath away.

Features:

- Secure intercom entry
- Open plan extra-large living room and dining area
- Floating floorboards in living and dining area
- Functional kitchen with gas cooking and pull out pantry
- Bedroom with open air balcony and huge built in wardrobes
- Shower over bath
- Reverse cycle air conditioning
- Stunning uninterrupted views
- Secure parking for one car