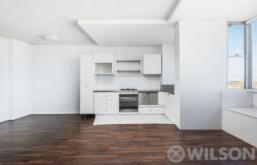

## Birds eye views

Perched high and mighty on the 11th floor, this one-bedroom light filled apartment enjoys wow-factor views of the bay that are sure to take your breath away.

Features:

- Secure intercom entry
- Open plan extra-large living room and dining area
- Floating floorboards in living and dining area
- Functional kitchen with gas cooking and pull out pantry
- Bedroom with open air balcony and huge built in wardrobes
- Shower over bath
- Reverse cycle air conditioning
- Stunning uninterrupted views
- Secure parking for one car