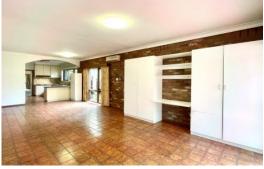

## Large family home

This freshly painted home entails the following:

- Large lounge dining room
- Spacious kitchen with family room, plenty of storage
- Master bedroom with ensuite and walk in robe
- Two further bedrooms
- Bathroom with separate bath and shower
- Separate powder room
- Separate laundry
- Front and back yard
- Off street parking
- Split aircon in lounge and family room
- New carpet to be installed and trees to be trimmed