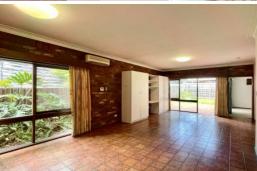

## Large family home

This freshly painted home entails the following:

- Large lounge dining room
- Spacious kitchen with family room, plenty of storage
- Master bedroom with ensuite and walk in robe
- Two further bedrooms
- Bathroom with separate bath and shower
- Separate powder room
- Separate laundry
- Front and back yard
- Off street parking
- Split aircon in lounge and family room
- New carpet to be installed and trees to be trimmed