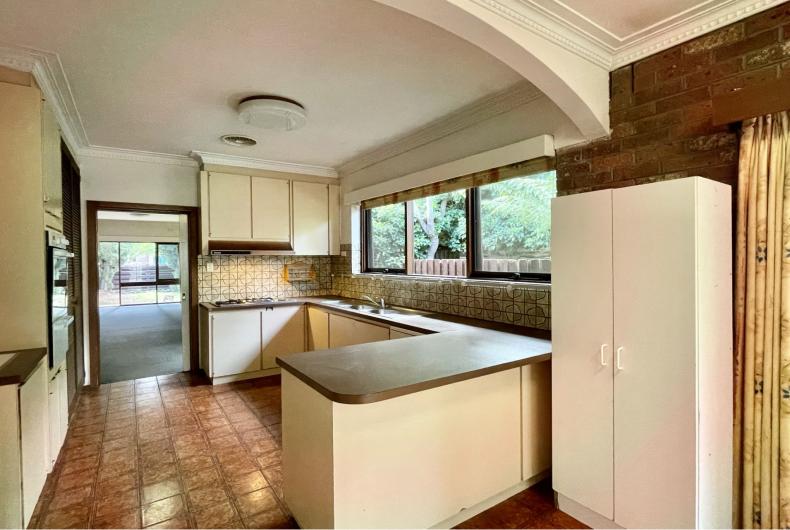

## Large family home

This freshly painted home entails the following:

- Large lounge dining room
- Spacious kitchen with family room, plenty of storage
- Master bedroom with ensuite and walk in robe
- Two further bedrooms
- Bathroom with separate bath and shower
- Separate powder room
- Separate laundry
- Front and back yard
- Off street parking
- Split aircon in lounge and family room
- New carpet to be installed and trees to be trimmed