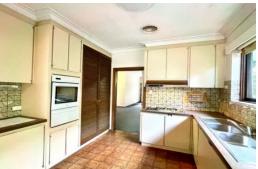

## Large family home

This freshly painted home entails the following:

- Large lounge dining room
- Spacious kitchen with family room, plenty of storage
- Master bedroom with ensuite and walk in robe
- Two further bedrooms
- Bathroom with separate bath and shower
- Separate powder room
- Separate laundry
- Front and back yard
- Off street parking
- Split aircon in lounge and family room
- New carpet to be installed and trees to be trimmed