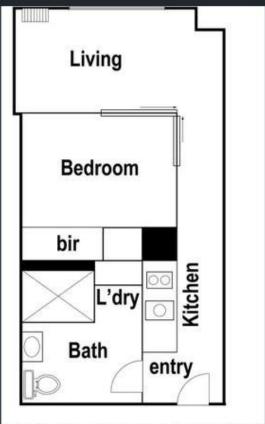

## Inner-City Pad In Perfect Position - Inspections by appointment

An ideal inner-city pad or astute investment, this renovated apartment presents perfectly for urban professionals, country commuters or property mavens seeking value, quality and lifestyle convenience. With options aplenty to securely lease to the hotel within the complex, utilise their services or retain as a private residence, the contemporary interiors comprise comfortable open-plan living/meals areas, neat kitchen (induction cooktop and ample storage), double bedroom featuring mirrored built-in robes and a sparkling bathroom with laundry provisions. Further enhanced by a communal building gym, courtyard, restaurant dining room and the security of a 24-hour concierge, it boasts wonderful proximity to trams, Albert Park Lake, Fawkner Park, Greville St bars and restaurants, Chapel Street cafés and shopping, the fresh produce of South Melbourne Market and beautiful bayside beaches.