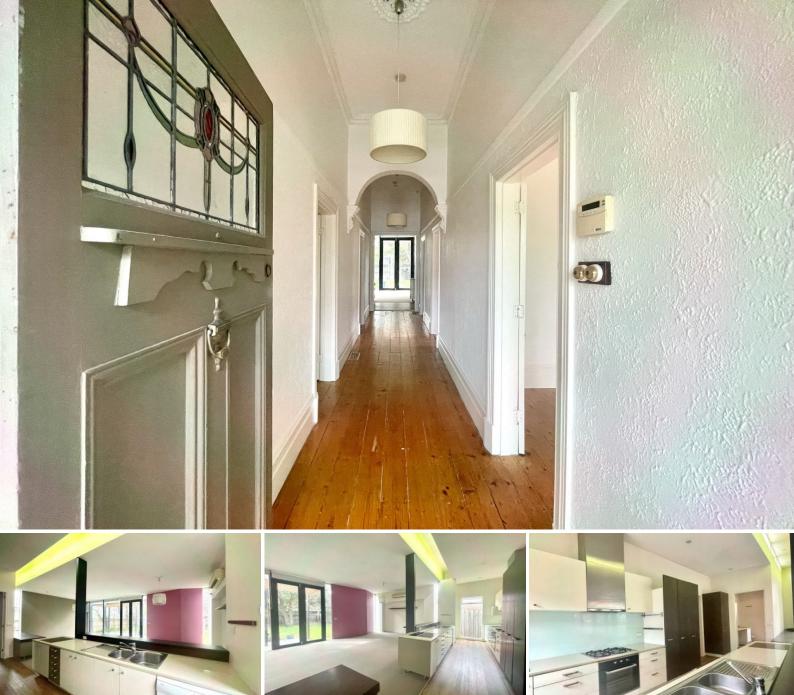

## Stylish period home

The home is located near a selection of excellent schools, public transport and within close proximity to Ripponlea Village and Carlisle Street's café vibe. Combining original period features with today's modern comforts. Features include:

- Wide entry passage is decorated with a molded arch ways
- Four generous bedrooms, all with open fireplaces
- Spacious kitchen with lots of cupboard and bench space, stainless steel appliances including dishwasher
- Air Conditioning & ducted heating
- -The central bathroom is complemented with a second toilet in the laundry
- -A private north-facing courtyard and garden at the rear creates the perfect outdoor entertaining

Extras include central heating, leadlight, floorboards, garden shed and off-street parking for one car.

Janice Ma 0422 388 999 jma@wilsonagents.com.au