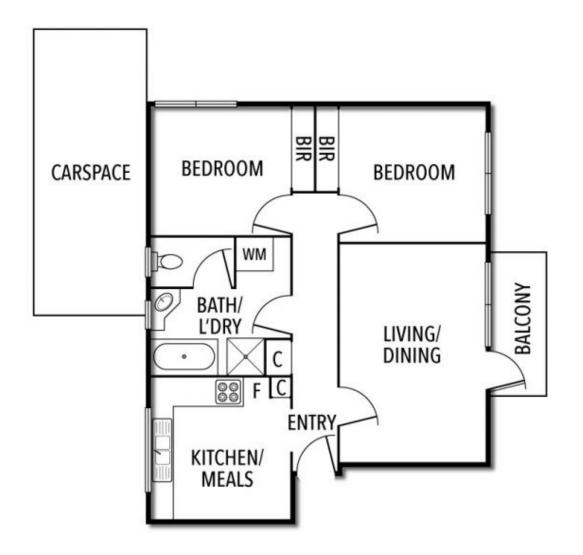

- 2 generous double bedrooms (BIR)
- North facing spacious living with balcony
- Laminate kitchen with meals area
- Updated bathroom with laundry
- Remote controlled car park on title, hallway storage
- 1 of only 12, ground floor, solid brick
- Moments stroll to cafes, transport, parks, etc