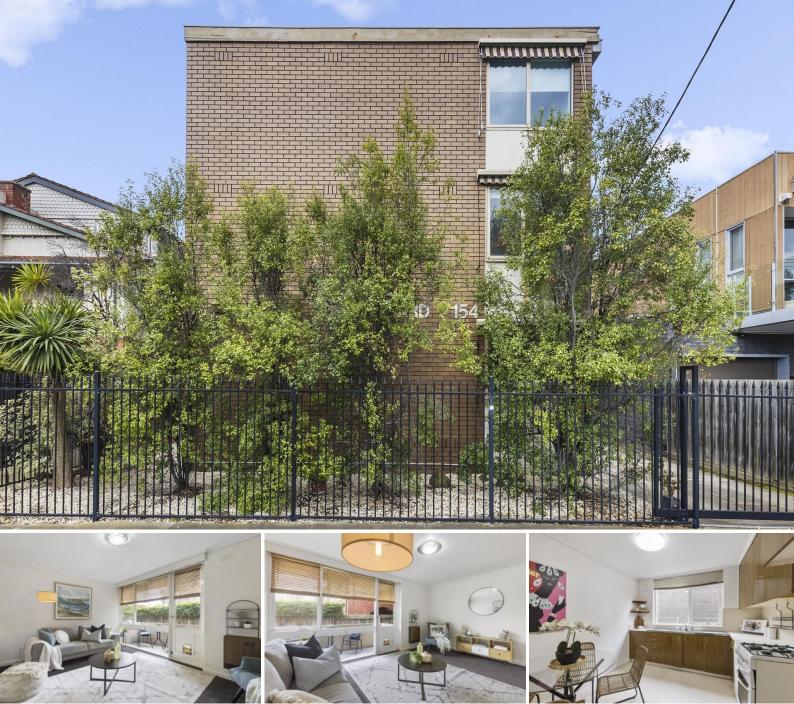

## 1/154 Brighton Road ELSTERNWICK

2 🛰 1 🖺 1 🕿

## 1970's Apartment with Lifestyle Convenience

Please advise the agent via email or phone call if you wish to have a private viewing during the advertised open time.

This 2 bedroom ground floor residence is centrally located to all of Ripponlea's, Elsternwick's and Elwood's myriad of lifestyle conveniences and attractions. In a boutique complex of only 12, this solid brick apartment is ready for immediate enjoyment and/or an ideal investment opportunity with secure remote car space and intercom entry.

- 2 generous double bedrooms (BIR)
- North facing spacious living with balcony
- Laminate kitchen with meals area
- Updated bathroom with laundry
- Remote controlled car park on title, hallway storage
- 1 of only 12, ground floor, solid brick
- Moments stroll to cafes, transport, parks, etc