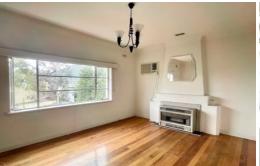

Features:

- Comprising entrance hall
- Two large bedrooms, master with built in robes
- Separate lounge room with gas log fire  $\mbox{\tt \&amp};$  air conditioning unit
- Separate modern kitchen with gas cooking, dishwasher and adjoining meals area.
- Separate bathroom with shower over bath and washing machine taps
- Additional features include polished floorboards throughout
- Single car lock up garage