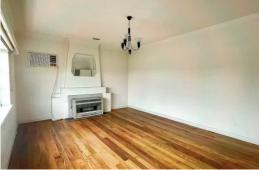

Features:

- Comprising entrance hall
- Two large bedrooms, master with built in robes
- Separate lounge room with gas log fire  $\mbox{\tt \&amp};$  air conditioning unit
- Separate modern kitchen with gas cooking, dishwasher and adjoining meals area.
- Separate bathroom with shower over bath and washing machine taps
- Additional features include polished floorboards throughout
- Single car lock up garage