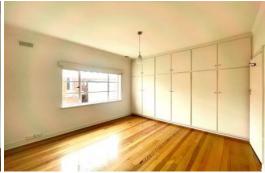

Features:

- Comprising entrance hall
- Two large bedrooms, master with built in robes
- Separate lounge room with gas log fire  $\mbox{\tt \&amp};$  air conditioning unit
- Separate modern kitchen with gas cooking, dishwasher and adjoining meals area.
- Separate bathroom with shower over bath and washing machine taps
- Additional features include polished floorboards throughout
- Single car lock up garage