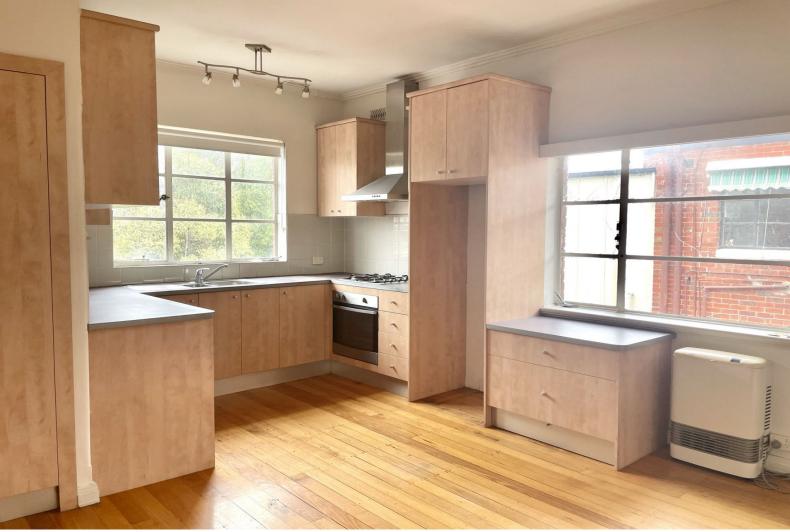

Features:

- Comprising entrance hall
- Two large bedrooms, master with built in robes
- Separate lounge room with gas log fire  $\mbox{\tt \&amp};$  air conditioning unit
- Separate modern kitchen with gas cooking, dishwasher and adjoining meals area.
- Separate bathroom with shower over bath and washing machine taps
- Additional features include polished floorboards throughout
- Single car lock up garage