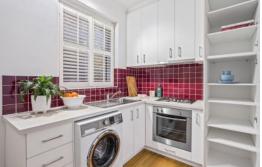

## **Art Deco Delight!**

Gorgeous 1-bedroom older style apartment in sought after Landmark building "Poets Corner? highlighted with beautiful period detail throughout with original Deco plaster mouldings & light fittings polished timber floors, stained timberwork, and steel framed windows. Comprising full entrance hallway to spacious lounge/dining with OFP, huge master bedroom with BIR's, renovated kitchen and bathroom. Note: Hydronic heating and white plantation shutters. Easy walk to Acland Street tram, Village Belle, cafes, beach, and Blessington St gardens. The perfect 1st home or investment.