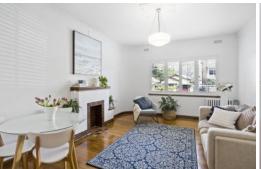

## **Art Deco Delight!**

Gorgeous 1-bedroom older style apartment in sought after Landmark building "Poets Corner? highlighted with beautiful period detail throughout with original Deco plaster mouldings & light fittings polished timber floors, stained timberwork, and steel framed windows. Comprising full entrance hallway to spacious lounge/dining with OFP, huge master bedroom with BIR's, renovated kitchen and bathroom. Note: Hydronic heating and white plantation shutters. Easy walk to Acland Street tram, Village Belle, cafes, beach, and Blessington St gardens. The perfect 1st home or investment.