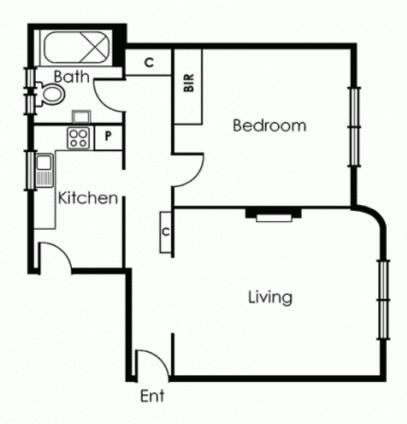

## **Art Deco Delight!**

Gorgeous 1-bedroom older style apartment in sought after Landmark building "Poets Corner? highlighted with beautiful period detail throughout with original Deco plaster mouldings & light fittings polished timber floors, stained timberwork, and steel framed windows. Comprising full entrance hallway to spacious lounge/dining with OFP, huge master bedroom with BIR's, renovated kitchen and bathroom. Note: Hydronic heating and white plantation shutters. Easy walk to Acland Street tram, Village Belle, cafes, beach, and Blessington St gardens. The perfect 1st home or investment.