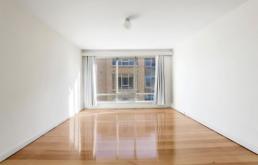

## **Size Does Count!**

This freshly painted oversized two bedroom apartment provides a bright well-proportioned living space and huge amounts of storage.

## Features:

- Large lounge room with glass door leading from hallway
- King size main bedroom with fantastic storage
- Second bedroom with built in robes
- Kitchen with gas cooking, great storage and dining booth
- Spacious Bathroom with shower over bath and washing machine taps
- Separate toilet
- Freshly polished floorboards in living room
- Communal onsite parking