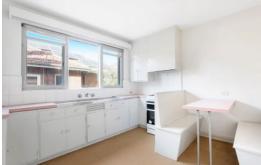

## Features:

- Large lounge room with glass door leading from hallway
- King size main bedroom with fantastic storage
- Second bedroom with built in robes
- Kitchen with gas cooking, great storage and dining booth
- Spacious Bathroom with shower over bath and washing machine taps
- Separate toilet
- Freshly polished floorboards in living room
- Communal onsite parking