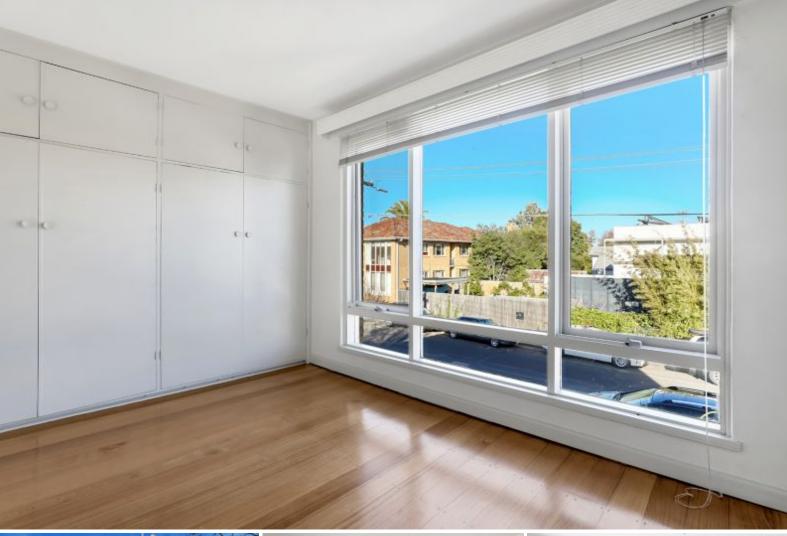

## **Size Does Count!**

This freshly painted oversized two bedroom apartment provides a bright well-proportioned living space and huge amounts of storage.

## Features:

- Large lounge room with glass door leading from hallway
- King size main bedroom with fantastic storage
- Second bedroom with built in robes
- Kitchen with gas cooking, great storage and dining booth
- Spacious Bathroom with shower over bath and washing machine taps
- Separate toilet
- Freshly polished floorboards in living room
- Communal onsite parking