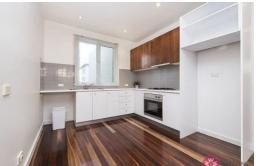

- Open plan living area
- Spacious kitchen area with stainless steel gas cooking facilities
- Polished floor boards in living area
- Heating
- Two good sized bedrooms with built in robes and carpet
- European laundry with washing machine taps and laundry tub
- Spacious modern bathroom with shower and toilet
- Car space for one car