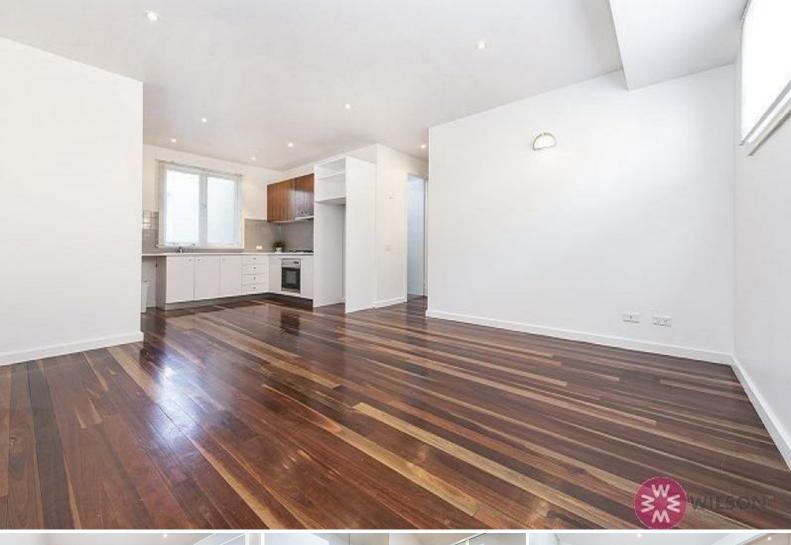

- Open plan living area
- Spacious kitchen area with stainless steel gas cooking facilities
- Polished floor boards in living area
- Heating
- Two good sized bedrooms with built in robes and carpet
- European laundry with washing machine taps and laundry tub
- Spacious modern bathroom with shower and toilet
- Car space for one car