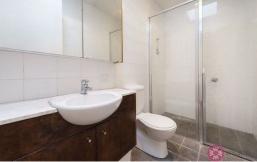

- Open plan living area
- Spacious kitchen area with stainless steel gas cooking facilities
- Polished floor boards in living area
- Heating
- Two good sized bedrooms with built in robes and carpet
- European laundry with washing machine taps and laundry tub
- Spacious modern bathroom with shower and toilet
- Car space for one car