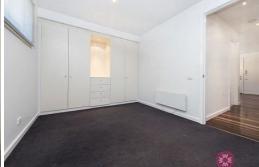

- Open plan living area
- Spacious kitchen area with stainless steel gas cooking facilities
- Polished floor boards in living area
- Heating
- Two good sized bedrooms with built in robes and carpet
- European laundry with washing machine taps and laundry tub
- Spacious modern bathroom with shower and toilet
- Car space for one car