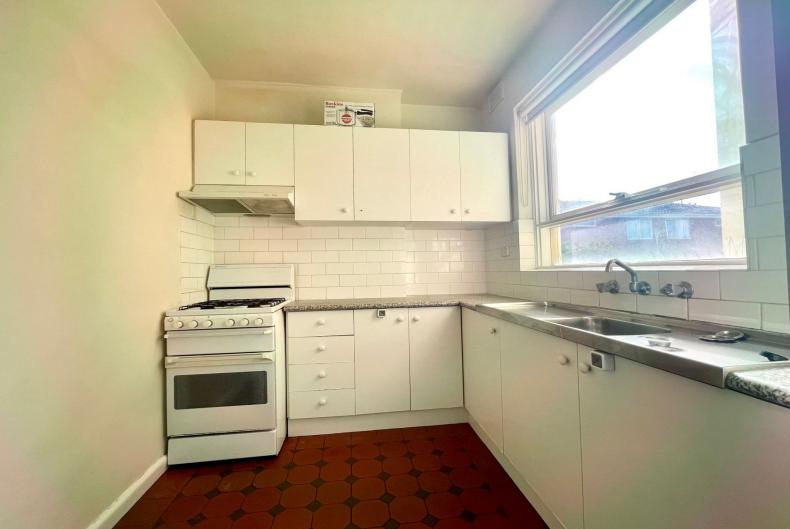

## Your little piece of heaven

This first floor apartment is full of sunshine and large picture windows framing treetop views.

In well maintained order is comprises:

- Spacious lounge room
- Kitchen with gas cooking
- Good size bedroom with built in wardrobe
- Ensuite with shower over bath
- Laundry facilities in the bathroom
- Off street parking for one car