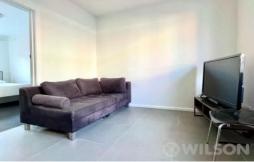

## Features:

- Good sized living room with tiled floor
- As new kitchen with electric appliances and great storage
- Main bedroom with built in robes
- As new ensuite style bathroom with walk in shower
- Off street parking for one vehicle
- Walking distance to public transport
- Ripponlea cafes and shopping and Glen Eira Rd cafes within easy reach