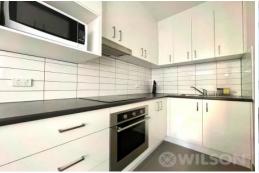

## Features:

- Good sized living room with tiled floor
- As new kitchen with electric appliances and great storage
- Main bedroom with built in robes
- As new ensuite style bathroom with walk in shower
- Off street parking for one vehicle
- Walking distance to public transport
- Ripponlea cafes and shopping and Glen Eira Rd cafes within easy reach