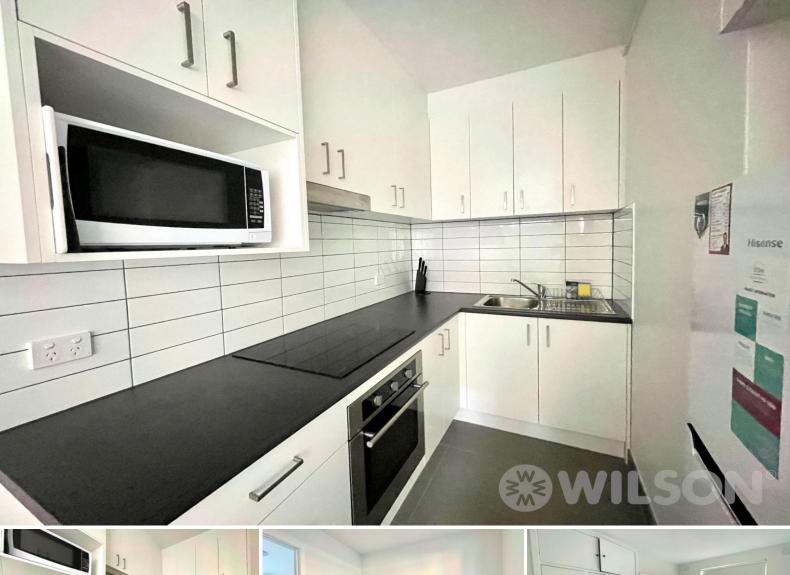

## Features:

- Good sized living room with tiled floor
- As new kitchen with electric appliances and great storage
- Main bedroom with built in robes
- As new ensuite style bathroom with walk in shower
- Off street parking for one vehicle
- Walking distance to public transport
- Ripponlea cafes and shopping and Glen Eira Rd cafes within easy reach