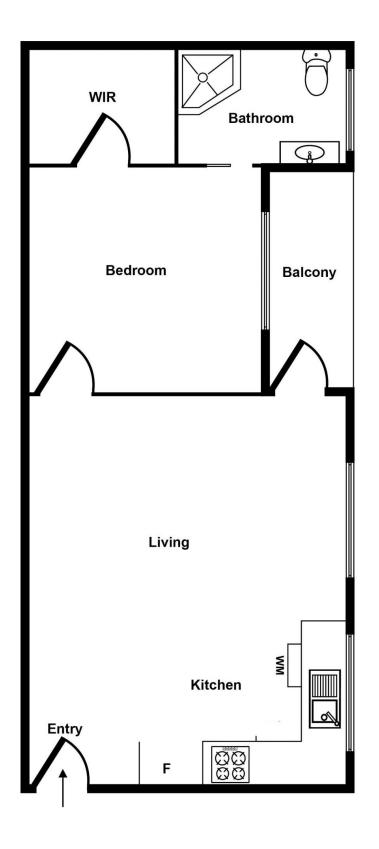

## A bright one bedder you can afford

Quiet and well planned this modern light-filled Strata apartment comprises spacious open plan living, well fitted kitchen with laundry, double bedroom with large walk in robe, excellent bathroom, plus large sun balcony off the living room.

Council rates - \$926 per annum

Property size - 46sqm + balcony + carport