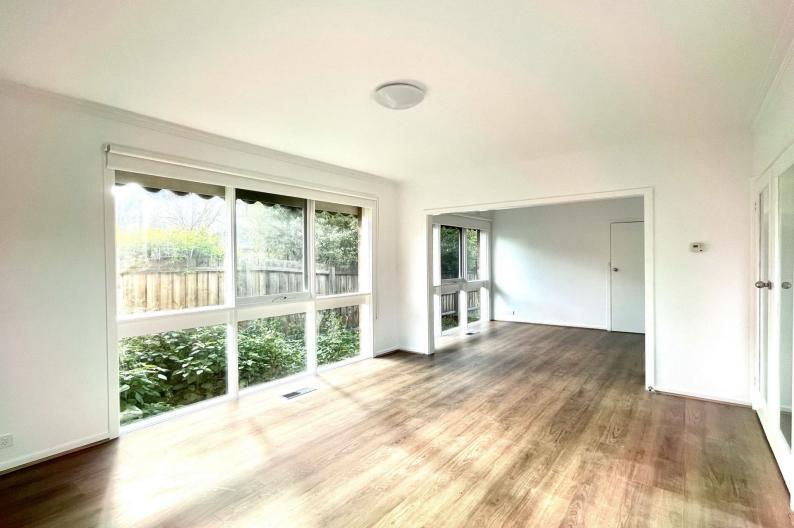

## Just renovated two bedroom unit

This stunning as new, just renovated unit is bright and spacious. Ideally located as within walking distance to Elsternwick & Ripponlea Village, public transport and private schools and stunning parklands. This refurnished unit offering easy low maintenance living.

## Features include:

- Entrance hall
- Freshly painted, new flooring and roller blinds through out
- Large lounge room with adjoining dining area and split system
- New kitchen with gas cooking.
- Two bedrooms with built in robes
- New bathroom with bath tub
- Separate toilet, powder room
- Separate laundry with access to own private courtyard
- Carport for one car