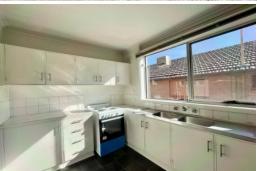

This classic 70's built apartment comprises:

- Central entrance hall
- Large light filled lounge room
- Two spacious bedrooms with built in robes
- Large sunny kitchen with electric cooking and room for a small table
- Central bathroom with shower over bath and washing machine taps
- Off street parking for 1 car