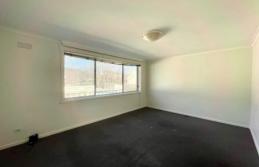

This classic 70's built apartment comprises:

- Central entrance hall
- Large light filled lounge room
- Two spacious bedrooms with built in robes
- Large sunny kitchen with electric cooking and room for a small table
- Central bathroom with shower over bath and washing machine taps
- Off street parking for 1 car