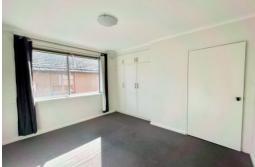

This classic 70's built apartment comprises:

- Central entrance hall
- Large light filled lounge room
- Two spacious bedrooms with built in robes
- Large sunny kitchen with electric cooking and room for a small table
- Central bathroom with shower over bath and washing machine taps
- Off street parking for 1 car