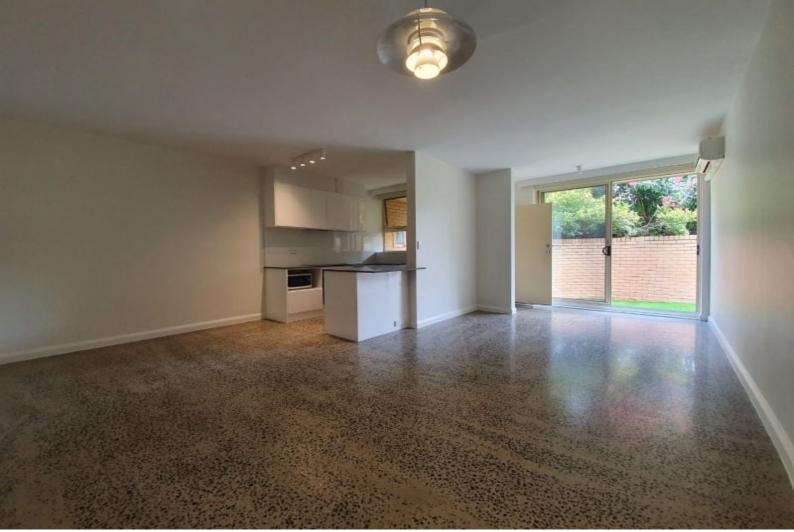

## Bright spacious and private courtyard

You'll be instantly impressed by this meticulously renovated, spacious apartment in a peaceful block. Gloriously naturally lit, the open plan living features picturesque leafy views from every window.

Features include:

- Two bedrooms have fitted built-in wardrobes and access to the courtyard for a fresh breeze & a peaceful vibe

- Spacious kitchen complemented by stone benchtops, glossy white cabinetry, stainless-steel Fisher & Paykel appliances plus dishwasher

- A sumptuous bathroom is complete with a sparkling frameless shower, huge vanity, a bath, separate toilet & laundry taps

- North facing courtyard the length of the apartment enhancing easeful entertaining