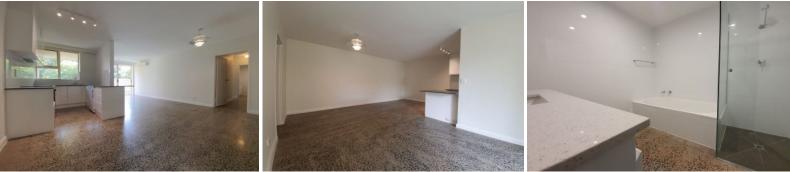

Features include:

- Two bedrooms have fitted built-in wardrobes and access to the courtyard for a fresh breeze & a peaceful vibe

- Spacious kitchen complemented by stone benchtops, glossy white cabinetry, stainless-steel Fisher & Paykel appliances plus dishwasher

- A sumptuous bathroom is complete with a sparkling frameless shower, huge vanity, a bath, separate toilet & laundry taps

- North facing courtyard the length of the apartment enhancing easeful entertaining