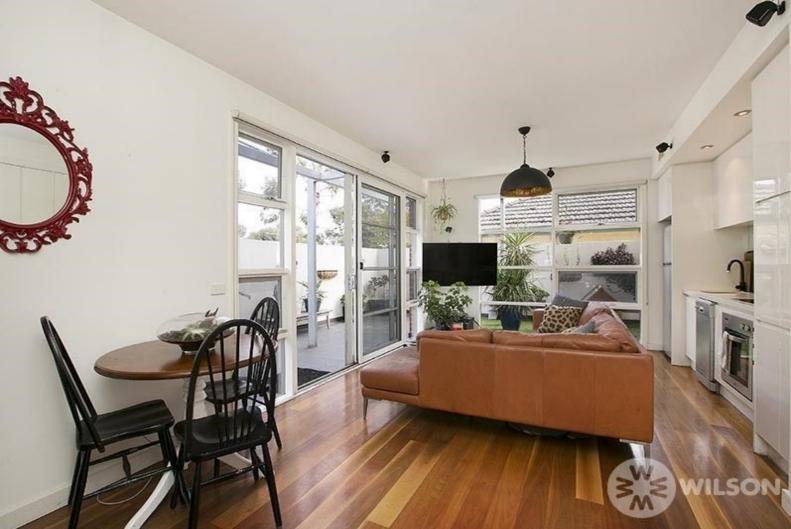

## APPLICATION APPROVED Locked down but not locked in

One of a kind and super impressive, this funky apartment has floor to ceiling windows overlooking the huge wrap around courtyard with undercover area. The unit has an abundance of natural light yet conveniently screened from the street for ultimate privacy. Comprising:

- Open plan living
- Stylish kitchen with dishwasher
- Spacious bedroom with built in wardrobe
- Central two way bathroom
- Euro laundry
- Wrap around very private alfresco area

Perfect for those wanting to live the metropolitan lifestyle, there is plenty of room for entertaining, direct access from the courtyard to the street, a hop skip and jump from shopping precinct