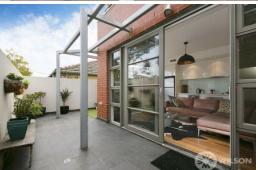

## APPLICATION APPROVED Locked down but not locked in

One of a kind and super impressive, this funky apartment has floor to ceiling windows overlooking the huge wrap around courtyard with undercover area. The unit has an abundance of natural light yet conveniently screened from the street for ultimate privacy. Comprising:

- Open plan living
- Stylish kitchen with dishwasher
- Spacious bedroom with built in wardrobe
- Central two way bathroom
- Euro laundry
- Wrap around very private alfresco area

Perfect for those wanting to live the metropolitan lifestyle, there is plenty of room for entertaining, direct access from the courtyard to the street, a hop skip and jump from shopping precinct