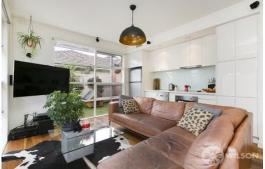

## APPLICATION APPROVED Locked down but not locked in

One of a kind and super impressive, this funky apartment has floor to ceiling windows overlooking the huge wrap around courtyard with undercover area. The unit has an abundance of natural light yet conveniently screened from the street for ultimate privacy. Comprising:

- Open plan living
- Stylish kitchen with dishwasher
- Spacious bedroom with built in wardrobe
- Central two way bathroom
- Euro laundry
- Wrap around very private alfresco area

Perfect for those wanting to live the metropolitan lifestyle, there is plenty of room for entertaining, direct access from the courtyard to the street, a hop skip and jump from shopping precinct