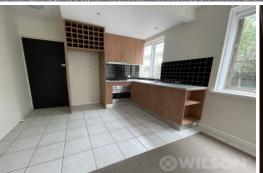

## **Boutique Block**

Set in the heart of Prahran this bright ground floor one bedroom apartment with a huge private courtyard also comprises:

- Large open-plan kitchen and loungeroom
- Spacious bedroom with built-in robes & amp; steps leading down to your own private courtyard
- Bathroom complete with washing machine taps
- Off street parking for 1 car
- Electric heating and security entrance