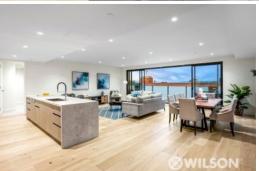

Features:

- Open plan living space with Oak floorboards and direct access to sizeable balcony offering stunning views
- State of the art kitchen with a full suite of high-end Miele appliances, integrated fridge and freezer, central island bench/breakfast bar and butler's pantry fitted with extensive storage.
- Three spacious bedrooms with built in wardrobes.
- Main bedroom boasts a walk in wardrobe and ensuite with fashionable soak tub
- Bedroom two has access to a private balcony and central bathroom with shower and