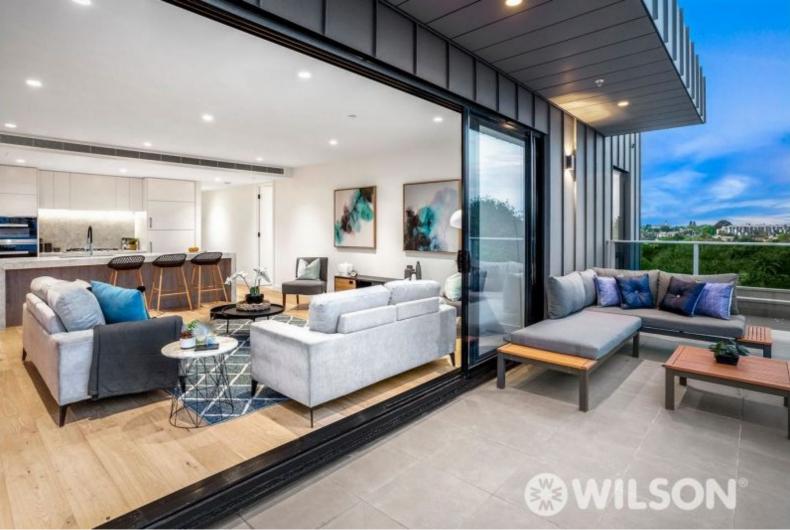

## Penthouse perfection

Please contact the agent to arrange an appointment for a private inspection.

Commanding spectacular views of the Dandenong Ranges, Caulfield Park's lush greenery, the city skyline and the bay, this palatial well-proportioned penthouse sets a brand-new standard of pure luxury living.

Features:

- Open plan living space with Oak floorboards and direct access to sizeable balcony offering stunning views
- State of the art kitchen with a full suite of high-end Miele appliances, integrated fridge and freezer, central island bench/breakfast bar and butler's pantry fitted with extensive storage.
- Three spacious bedrooms with built in wardrobes.
- Main bedroom boasts a walk in wardrobe and ensuite with fashionable soak tub
- Bedroom two has access to a private balcony and central bathroom with shower and