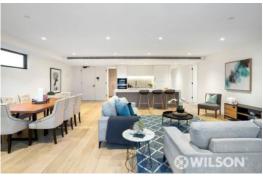

Features:

- Open plan living space with Oak floorboards and direct access to sizeable balcony offering stunning views
- State of the art kitchen with a full suite of high-end Miele appliances, integrated fridge and freezer, central island bench/breakfast bar and butler's pantry fitted with extensive storage.
- Three spacious bedrooms with built in wardrobes.
- Main bedroom boasts a walk in wardrobe and ensuite with fashionable soak tub
- Bedroom two has access to a private balcony and central bathroom with shower and