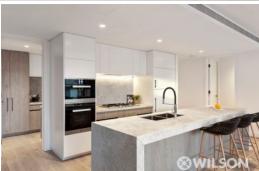

Features:

- Open plan living space with Oak floorboards and direct access to sizeable balcony offering stunning views
- State of the art kitchen with a full suite of high-end Miele appliances, integrated fridge and freezer, central island bench/breakfast bar and butler's pantry fitted with extensive storage.
- Three spacious bedrooms with built in wardrobes.
- Main bedroom boasts a walk in wardrobe and ensuite with fashionable soak tub
- Bedroom two has access to a private balcony and central bathroom with shower and