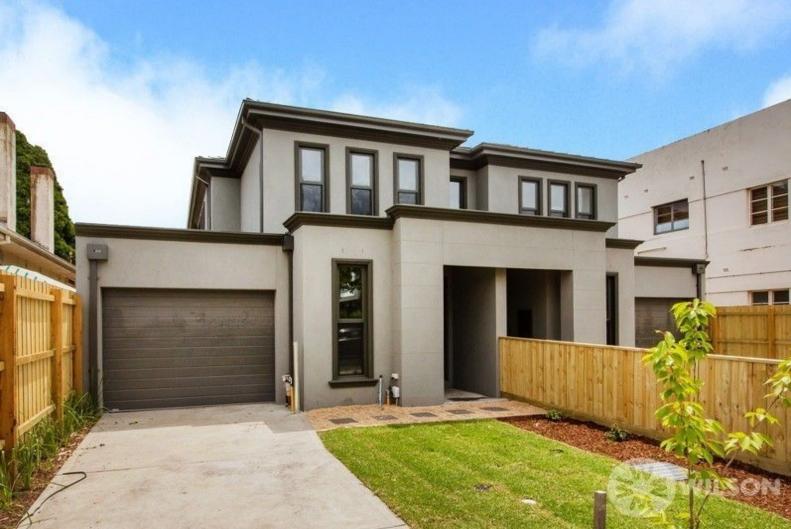

## 31 Testar Grove CAULFIELD NORTH

4 🖰 2 🖺 2 🕿

## Beautiful Townhouse in well sought out area

This well positioned home located close to all amenities. On the first floor you will notice the large kosher kitchen with stainless steel appliances, butler's kitchen and open plan living with bi-fold doors which open up to the large entertaining area and back yard. The flowing floorplan will bring you to the 4 large bedrooms which you will find built in wardrobes and ensuite to the main. The home also comprises of the following features: