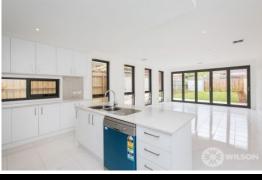

## Beautiful Townhouse in well sought out area

This well positioned home located close to all amenities. On the first floor you will notice the large kosher kitchen with stainless steel appliances, butler's kitchen and open plan living with bi-fold doors which open up to the large entertaining area and back yard. The flowing floorplan will bring you to the 4 large bedrooms which you will find built in wardrobes and ensuite to the main. The home also comprises of the following features:

- Kosher kitchen with stainless steel appliances
- Butlers kitchen with storage
- Open plan tiled living area
- Ducted heating and air-conditioning
- Built-in to all rooms
- Security intercom entry
- Alarm system
- Large laundry with plenty of storage
- Separate toilet
- Remote control garage with off street parking