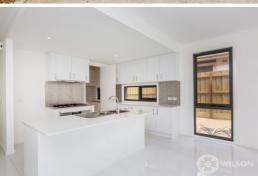

## Beautiful Townhouse in well sought out area

This well positioned home located close to all amenities. On the first floor you will notice the large kosher kitchen with stainless steel appliances, butler's kitchen and open plan living with bi-fold doors which open up to the large entertaining area and back yard. The flowing floorplan will bring you to the 4 large bedrooms which you will find built in wardrobes and ensuite to the main. The home also comprises of the following features:

- Kosher kitchen with stainless steel appliances
- Butlers kitchen with storage
- Open plan tiled living area
- Ducted heating and air-conditioning
- Built-in to all rooms
- Security intercom entry
- Alarm system
- Large laundry with plenty of storage
- Separate toilet
- Remote control garage with off street parking